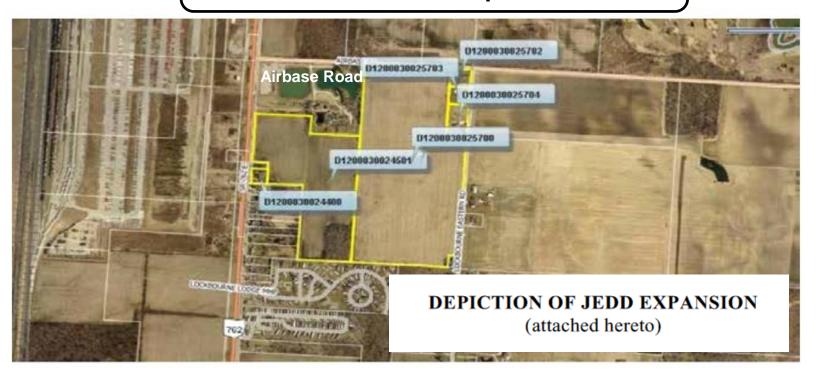

#### Joint Economic Development District Harrison Township, Pickaway County, Ohio

#### JEDD Area **Joint Economic Development District**

Pursuant to the Original JEDD Contract, the Board of Directors for JEDD (the "JEDD Board") imposed a 2.50% tax on income withheld from employees working within the Original JEDD Area and on net business profits sitused to the Original JEDD Area.