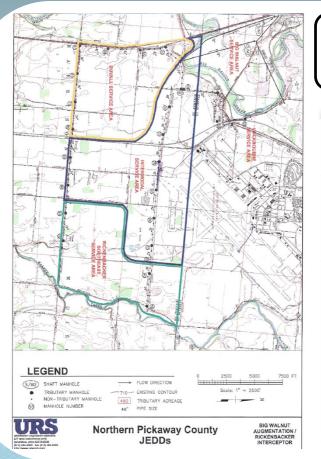

#### Joint Economic Development District Harrison Township, Pickaway County, Ohio

#### JEDD Area **Joint Economic Development District**

Pursuant to the Original JEDD Contract, the Board of Directors for JEDD (the "JEDD Board") imposed a 2.50% tax on income withheld from employees working within the Original JEDD Area and on net business profits sitused to the Original JEDD Area.