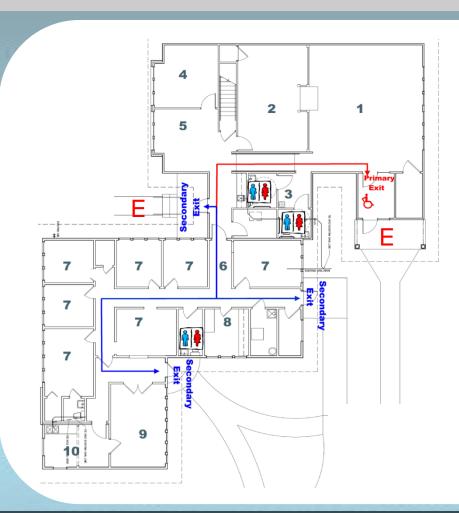

#### Building

Locations

#### **Building Key**

- Community Room & Audience Area.
- 2 Council Chamber
- 3 Restrooms
- 4 Conference Room & Executive Session Area
- 5 Open Space
- 6 Transition for Renovated Area
- 7 Office Area
- Restrooms
- 9 Conference Room
- 10. Break-room

#### E = Emergency Exists

Assembly Point Parking Lot

Ashville, OH 43103

Office: 740/983-6367 • Fax: 740/983-4703

Website: www.ashvilleohio.gov