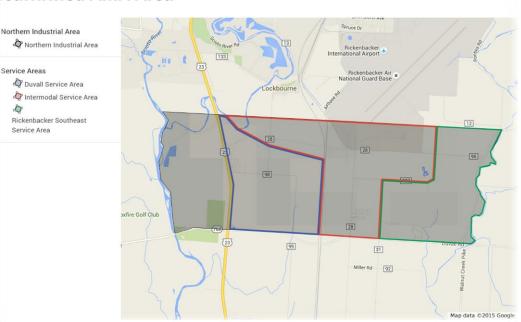

#### Joint Economic Development District Harrison Township, Pickaway County, Ohio

#### JEDD Area **Joint Economic Development District**

Pursuant to the Original JEDD Contract, the Board of Directors for JEDD (the "JEDD Board") imposed a 2.50% tax on income withheld from employees working within the Original JEDD Area and on net business profits sitused to the Original JEDD Area.