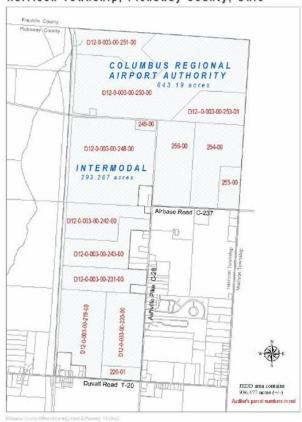

#### Joint Economic Development District Harrison Township, Pickaway County, Ohio

#### JEDD Area **Joint Economic Development District**

Pursuant to the Original JEDD Contract, the Board of Directors for JEDD (the "JEDD Board") imposed a 2.50% tax on income withheld from employees working within the Original JEDD Area and on net business profits sitused to the Original JEDD Area.