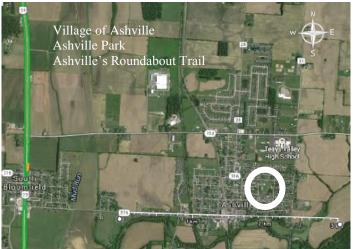

## Site Vicinity Map

Please submit a highway, street, county, or other map that will clearly locate your project in relation to nearby streets, highways, towns, and other important landmarks. Be sure to indicate north on the maps.

Directions to project site: Please provide directions to a logical project entry point from a numbered interstate exit or municipality that is shown on the <u>State of Ohio Transportation Map.</u> Please indicate the project start and ending point.

- 1. From Columbus Ohio travel south on State\_\_\_\_\_ Route 23\_\_\_\_\_\_
- 2. Turn east (left) onto State Route 752 north of \_\_\_\_\_\_ South Bloomfield \_\_\_\_\_\_
- 4. Turn east (left) onto Station Street East\_
- 5. Ashville Park & Ashville's Roundabout Trail is\_ located between Walnut Street and Park Street\_