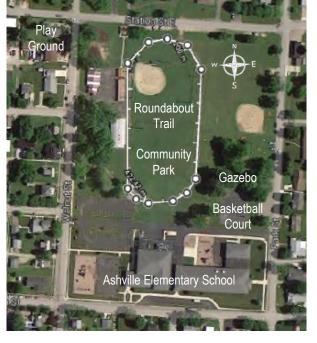

- 1. From Columbus Ohio travel south on State\_\_\_\_\_ Route 23\_\_\_\_\_\_
- 2. Turn east (left) onto State Route 752 north of \_\_\_\_\_\_ South Bloomfield \_\_\_\_\_\_
- 4. Turn east (left) onto Station Street East\_
- 5. Ashville Park & Ashville's Roundabout Trail is\_ located between Walnut Street and Park Street\_