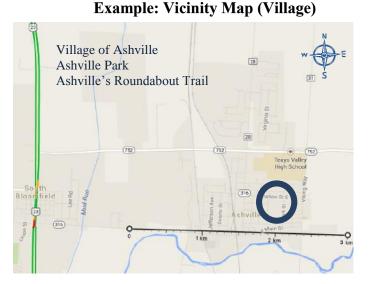

## Site Vicinity Map

Please submit a highway, street, county, or other map that will clearly locate your project in relation to nearby streets, highways, towns, and other important landmarks. Be sure to indicate north on the maps.

Directions to project site: Please provide directions to a logical project entry point from a numbered interstate exit or municipality that is shown on the <u>State of Ohio Transportation Map.</u> Please indicate the project start and ending point.

- 1. From Columbus Ohio travel south on State\_\_\_\_\_ Route 23\_\_\_\_\_\_
- 2. Turn east (left) onto State Route 752 north of \_\_\_\_\_\_ South Bloomfield \_\_\_\_\_\_
- 4. Turn east (left) onto Station Street East\_
- 5. Ashville Park & Ashville's Roundabout Trail is\_ located between Walnut Street and Park Street\_