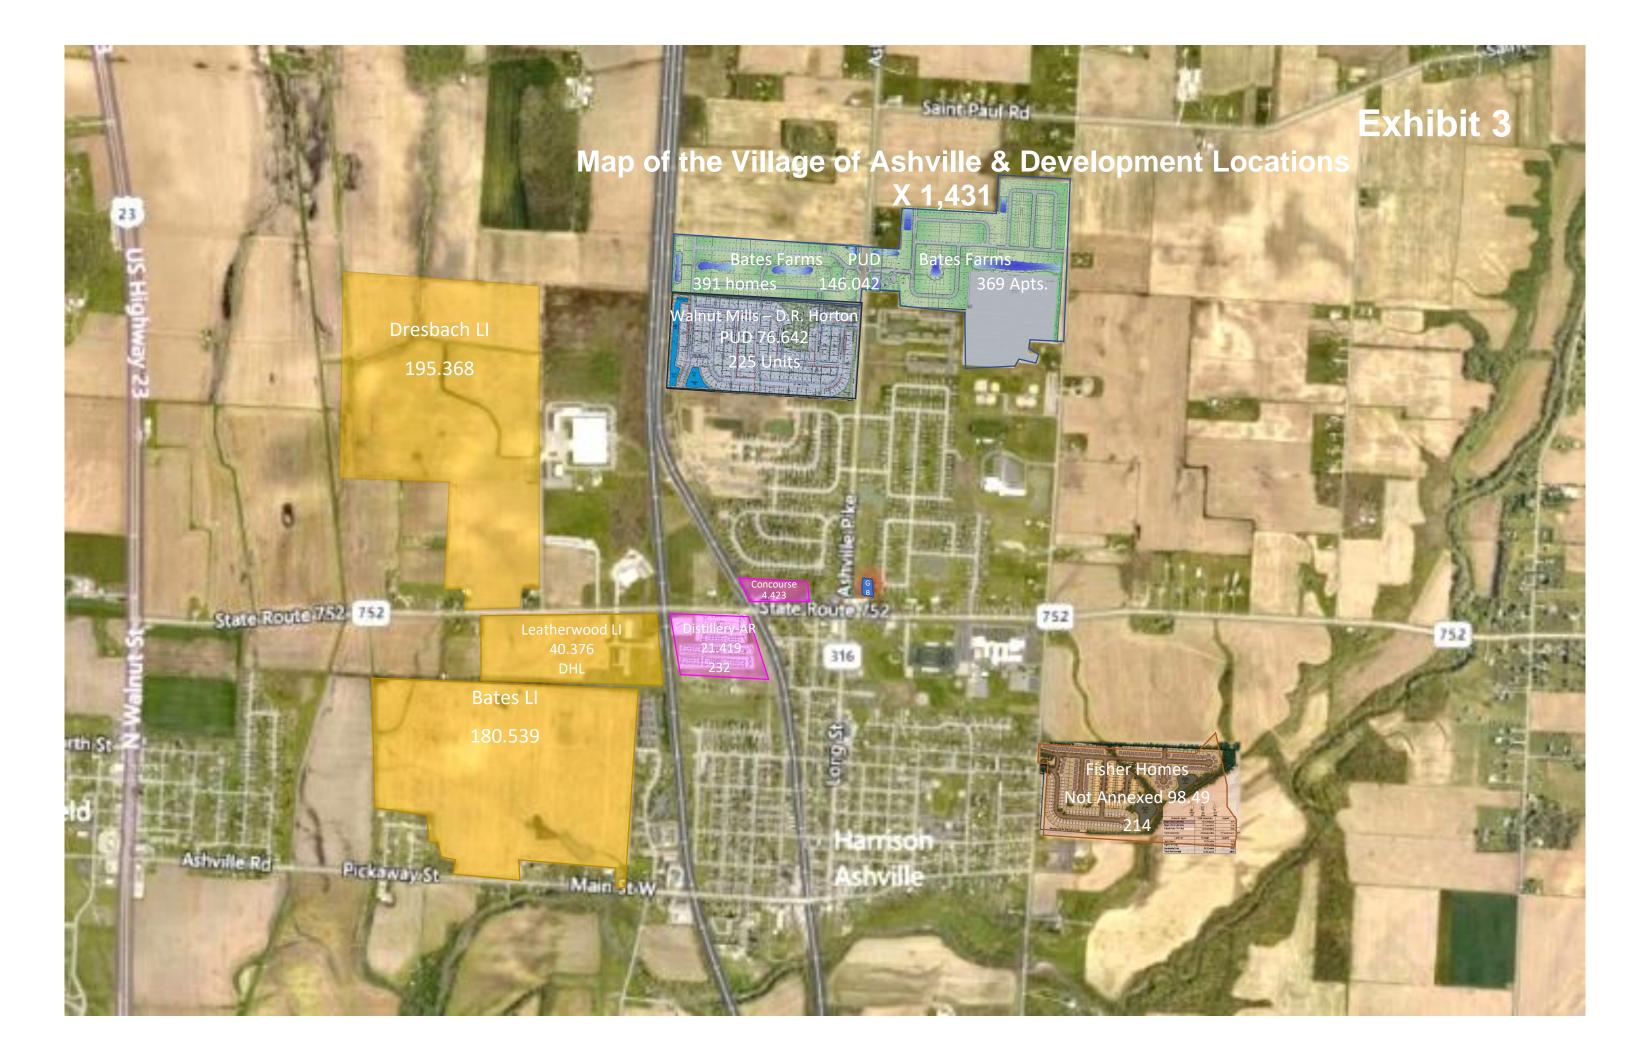

# **Project Narrative for SMART Application**

a. The Village of Ashville would like to provide enhanced safety to our community. We are committing our financial resources, see Exhibit 1. We have determined the optimum location for these RadarSigns, see Exhibit 2. These devices have a proven record for that outcome. We are a community of 4,500 that has 1,500 new housing units under development, see Exhibit 3. This could generate a population of over 3,000 new residents or 66% over the next ten (10) years. Our objective is to create safe roadways in all areas of the Village. The information below indicates that these devices do cause that to happen in human behavior.

#### c. Community Impact

The plan is to place these speed detection devices throughout the Village of Ashville. The goal is to reduce speed and therefore enhance safety. This would include six (6) on the west side of the village that are indicated as "Historically Disadvantaged Communities", see Exhibit 4. The negative externalities may be a decrease in police ticket revenue but that would be considered a benefit that out ways the negative. Track #021200: 021200-3, 021200-4, and 021200-5