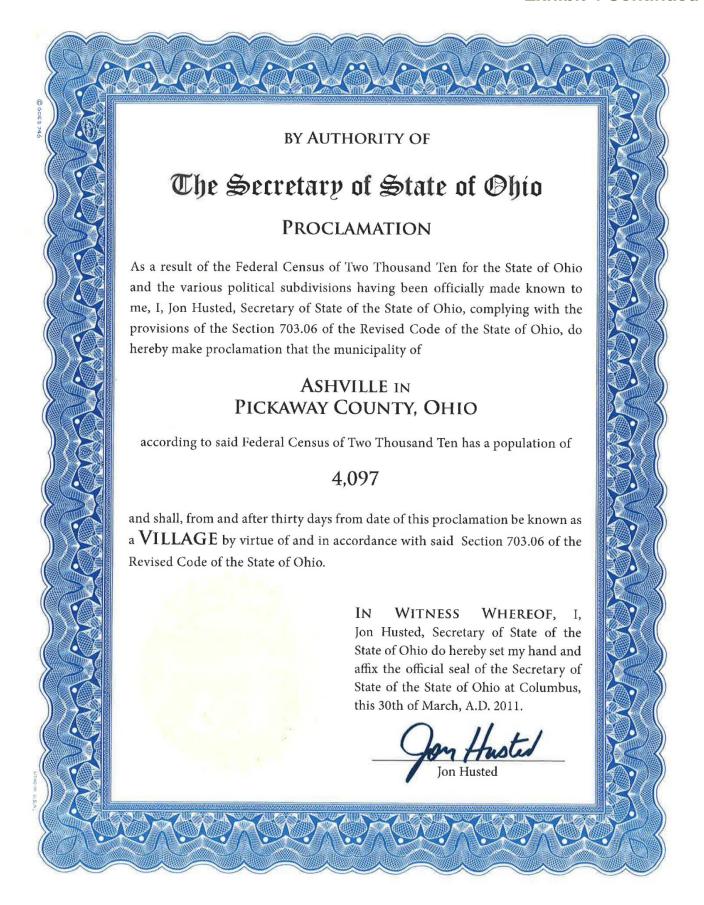

# **PROCLAMATION**

**AS A RESULT OF** the Federal Census of Two Thousand Twenty for the State of Ohio and the various political subdivisions having been officially made known to me, I, Frank LaRose, Secretary of State of the State of Ohio, complying with the provisions of Section 703.06 of the Revised Code of the State of Ohio, do hereby make proclamation that the municipality of

# Ashville in Pickaway County, Ohio

according to said Federal Census of Two Thousand Twenty has a population of

#### 4,529

and shall, from and after thirty days from date of this proclamation be known as a **Village** by virtue of and in accordance with said Section 703.06 of the Revised Code of the State of Ohio.

Census Percentage Growth Year 2040 27.61% 7,984 2030 6,257 38.14% 2020 4,529 10.54% 2010 4,097 29.08% 2000 3,174 38.97% ge 4 of 8 1990 2,284

IN WITNESS HEREOF, I have hereunto set my hand and caused the Seal of the State of Ohio to be affixed. Done at the City of Columbus this 21<sup>st</sup> day of September in the year of our Lord two thousand and twenty-one, and of the Independence of the United States of America the two hundred forty-fifth and of the statehood of Ohio the two hundred eighteenth.

Frank LaRose

51st Ohio Secretary of State