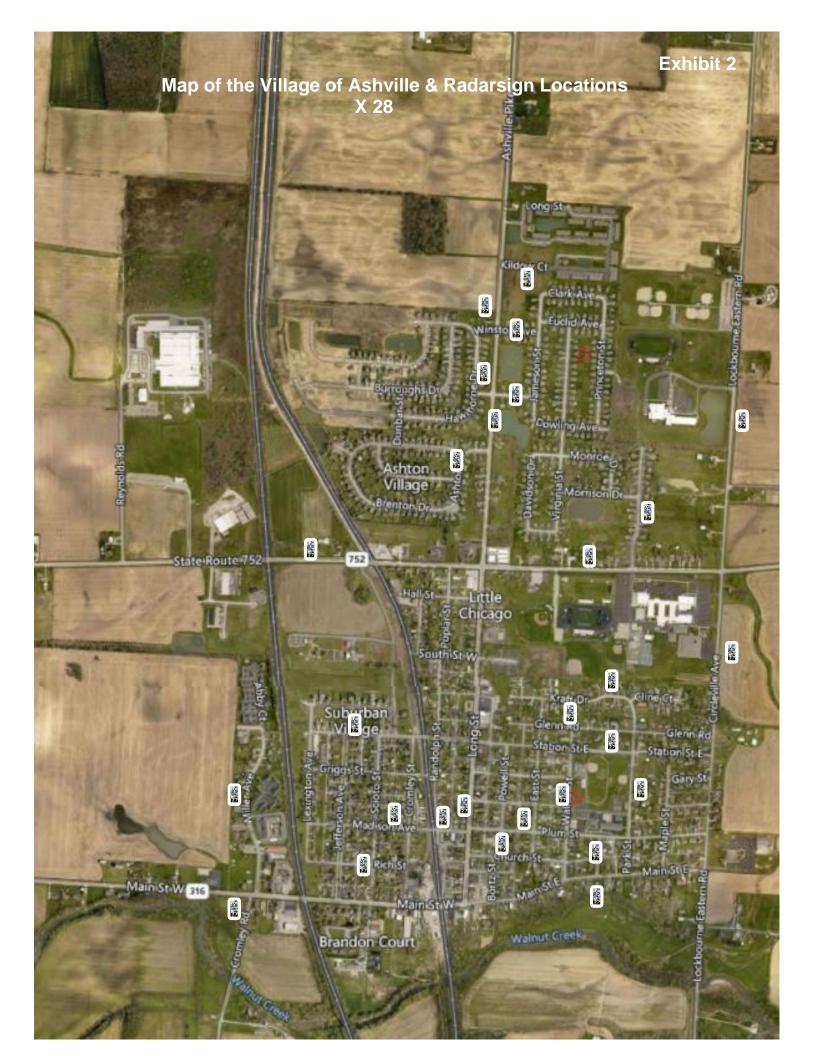

We also have Teays Valley High School, Teays Valley Middle School, and Ashville Elementary that will be a focus in positioning these signs, see Exhibit 2.

- b. **Project Location** A project for the Village of Ashville to add speed detection in higherrisk areas of the Village, see location of Radarsign:
  - ⇒ Teays Valley High School (X 1) 1-Circleville Avenue
  - ⇒ Teays Valley Middle School (X 1) 1-Circleville Avenue
  - ⇒ Ashville Elementary School (X 4) 1-Park Street, 1-Plum Street, 1-Station Street, 1-Walnut Street
  - ⇒ Thoroughfares (X 6) 2-Long Street, 1-East Main Street, 1-West Main Street, 2-St. Rt 752
  - ⇒ Residential Entrances (X 15) 2-Ashton Crossing, 1-Ashton Village, 2-Ashton Village Phase Two, 1-Ashton Woods, 1-Church Street, 1-East Street, 1-Glenn Road, 1-Kraft Drive, 1-Kildow Court, 1-Madison Street, 1-Miller Avenue, 1-Scioto Street, 2-Station Street

The Village of Ashville is requesting 28 total speed detection devices, see Exhibit 3.