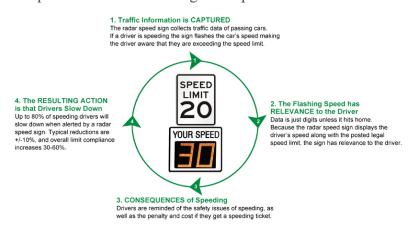

#### **Radar Speed Signs as Reticular Activators**

Strategically placed radar speed signs can serve as triggers – stimulating the RA to identify potential "danger" – to transition a driver's brain activity from Theta to Beta. Utilized as part of a comprehensive traffic management plan in areas classified as 1) "familiar routes" with 2) a high

risk of pedestrian traffic, radar speed signs can alert drivers to pay attention.

In Theta mode, drivers see speed limit signs as usual and familiar, but can be prompted into Beta mode by something unusual and problematic, such as a flashing radar speed sign that indicates high speed. Once engaged, the driver is alert, paying attention and slowing the vehicle to a safer speed.

An independent speed study conducted by the City of Bellevue [Wash.] Transportation Department found that at ten locations — where radar driver feedback signs had been installed for six or more years — the speed reduction effectiveness continued to increase over time: 60% of drivers reduced speed by 10 mph.

Radarsign data also confirms a consistent five mph **reduction in average speeds** and a 62% **reduction in the number of drivers who speed** more than five mph above the speed limit. More than two years after installation, data indicates a long-term shift in driver behavior (Alpharetta, GA location — comparing week 1 data with week 109 data).