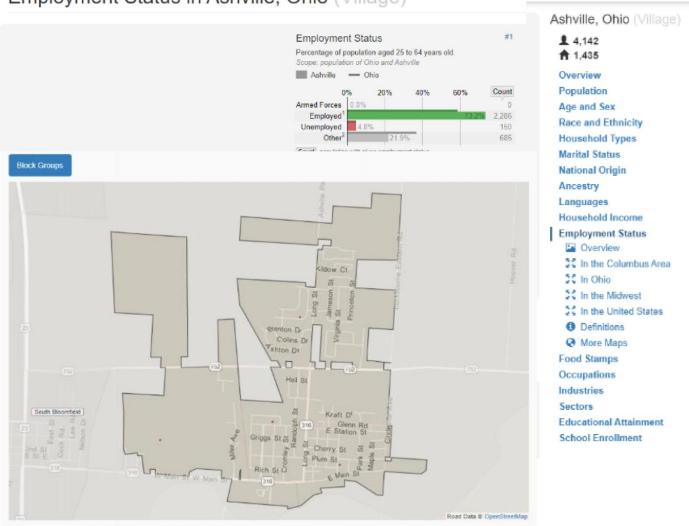

# Employment Status in Ashville, Ohio (Village)

#### Data from US Census Bureau