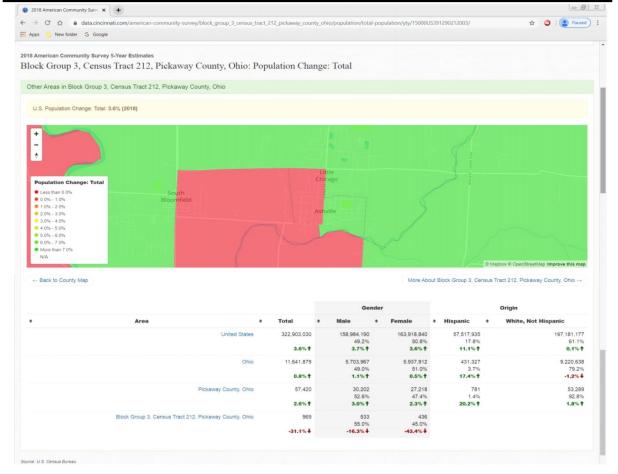

#### c. Community Impact

The plan is to place these speed detection devices throughout the Village of Ashville. The goal is to reduce speed and therefore enhance safety. This would include six (6) on the west side of the village that are indicated as "Historically Disadvantaged Communities", see Exhibit 4. The negative externalities may be a decrease in police ticket revenue but that would be considered a benefit that out ways the negative. Track #021200: 021200-3, 021200-4, and 021200-5