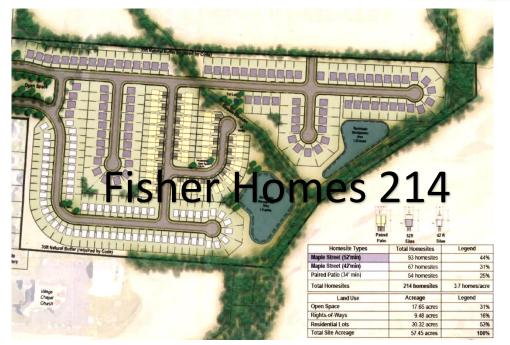

# **Project Narrative for SMART Application**

a. The Village of Ashville would like to provide enhanced safety to our community. We are committing our financial resources, see Exhibit 1. We have determined the optimum location for these RadarSigns, see Exhibit 2. These devices have a proven record for that outcome. We are a community of 4,500 that has 1,500 new housing units under development, see Exhibit 3. This could generate a population of over 3,000 new residents or 66% over the next ten (10) years. Our objective is to create safe roadways in all areas of the Village. The information below indicates that these devices do cause that to happen in human behavior.

We also have Teays Valley High School, Teays Valley Middle School, and Ashville Elementary that will be a focus in positioning these signs, see Exhibit 2.

- b. **Project Location** A project for the Village of Ashville to add speed detection in higherrisk areas of the Village, see location of Radarsign:
  - ⇒ Teays Valley High School (X 1) 1-Circleville Avenue
  - ⇒ Teays Valley Middle School (X 1) 1-Circleville Avenue
  - ⇒ Ashville Elementary School (X 4) 1-Park Street, 1-Plum Street, 1-Station Street, 1-Walnut Street
  - ⇒ Thoroughfares (X 6) 2-Long Street, 1-East Main Street, 1-West Main Street, 2-St. Rt 752
  - ⇒ Residential Entrances (X 15) 2-Ashton Crossing, 1-Ashton Village, 2-Ashton Village Phase Two, 1-Ashton Woods, 1-Church Street, 1-East Street, 1-Glenn Road, 1-Kraft Drive, 1-Kildow Court, 1-Madison Street, 1-Miller Avenue, 1-Scioto Street, 2-Station Street

The Village of Ashville is requesting 28 total speed detection devices, see Exhibit 3.