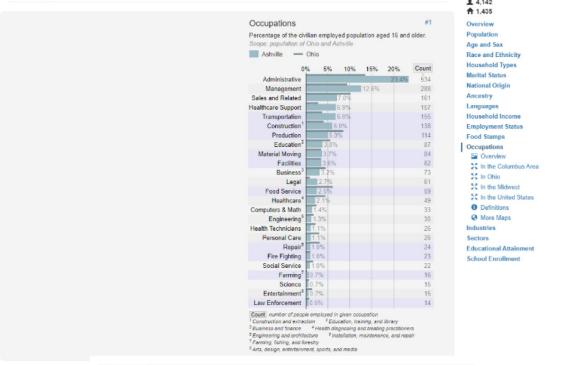

# Employment Status in Ashville, Ohio (Village)

#### Data from US Census Bureau