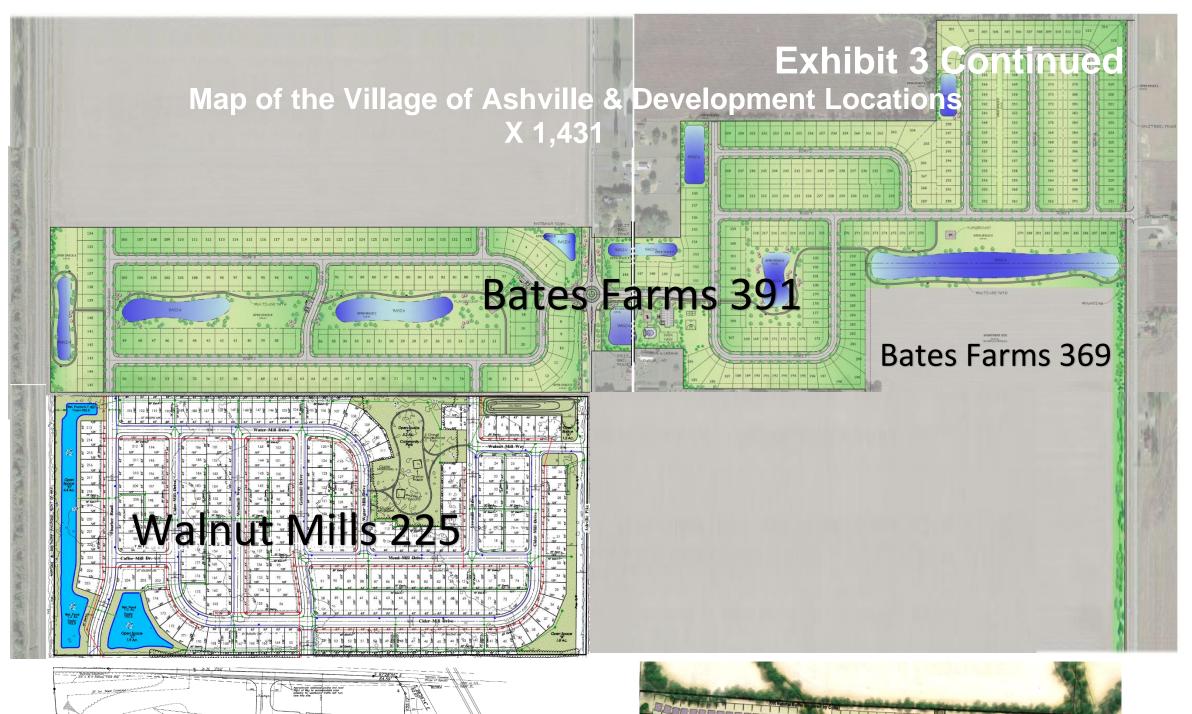

# **Project Narrative for SMART Application**

a. The Village of Ashville would like to provide enhanced safety to our community. We are committing our financial resources, see Exhibit 1. We have determined the optimum location for these RadarSigns, see Exhibit 2. These devices have a proven record for that outcome. We are a community of 4,500 that has 1,500 new housing units under development, see Exhibit 3. This could generate a population of over 3,000 new residents or 66% over the next ten (10) years. Our objective is to create safe roadways in all areas of the Village. The information below indicates that these devices do cause that to happen in human behavior.

#### c. Community Impact

The plan is to place these speed detection devices throughout the Village of Ashville. The goal is to reduce speed and therefore enhance safety. This would include six (6) on the west side of the village that are indicated as "Historically Disadvantaged Communities", see Exhibit 4. The negative externalities may be a decrease in police ticket revenue but that would be considered a benefit that out ways the negative. Track #021200: 021200-3, 021200-4, and 021200-5