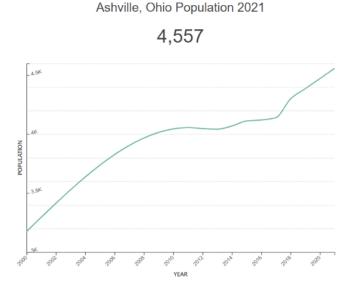

unemployment rate

01/11 01/12 01/13 01/14 01/15 01/16 01/17 01/18 01/19 01/20 01/21

Ashville is a village located in Pickaway County Ohio. With a 2020 population of 4,557, it is the 269th largest in Ohio and the 5026th largest in the United States. Ashville is currently growing at a rate of 1.92% annually and its population has increased by 11.23% since the most recent census, which recorded a population of 4,097 in 2010.

Ashville reached it's highest population of 4,557 in 2021. Spanning over 2 miles, Ashville has a population density of 2,045 people per square mile.

The average household income in Ashville is \$77,976 with a poverty rate of 7.32%. The median rental costs in recent years comes to \$734 per month, and the median house value is \$154,600. The median age in Ashville is 29.8 years, 29 years for males, and 31.9 years for females.