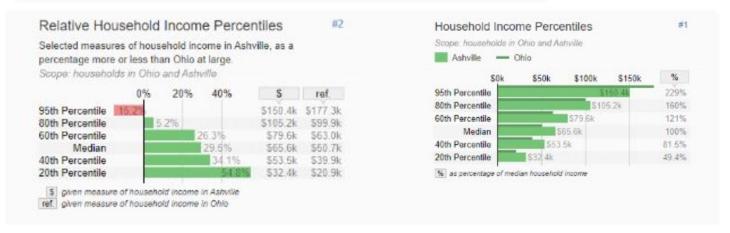

h a 2020 population of 4,557, it is the 269th largest in Ohio and the 5026th largest in the United States. Ashville is currently growing at a rate of 1.92% annually and its population has increased by 11.23% since the most recent census, which recorded a population of 4,097 in 2010.

Ashville reached it's highest population of 4,557 in 2021. Spanning over 2 miles, Ashville has a population density of 2,045 people per square mile.

The average household income in Ashville is \$77,976 with a poverty rate of 7.32%. The median rental costs in recent years comes to \$734 per month, and the median house value is \$154,600. The median age in Ashville is 29.8 years, 29 years for males, and 31.9 years for females.

### **Exhibit 4 Continued**



### Employment Status in Ashville, Ohio (Village)





### Data from US Census Bureau



# **PROCLAMATION**

**AS A RESULT OF** the Federal Census of Two Thousand Twenty for the State of Ohio and the various political subdivisions having been officially made known to me, I, Frank LaRose, Secretary of State of the State of Ohio, complying with the provisions of Section 703.06 of the Revised Code of the State of Ohio, do hereby make proclamation that the municipality of

# Ashville in Pickaway County, Ohio

according to said Federal Census of Two Thousand Twenty has a population of

#### 4,529

and shall, from and after thirty days from date of this proclamation be known as a **Village** by virtue of and in accordance with said Section 703.06 of the Revised Code of the State of Ohio.



Census Percentage Growth Year 2040 27.61% 7,984 2030 6,25