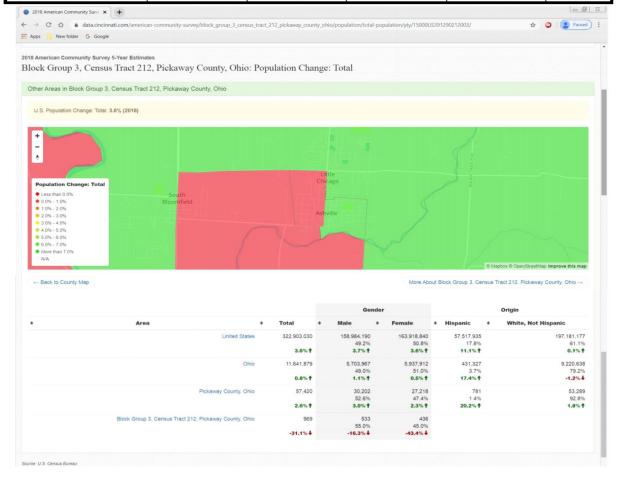

| 2011-2015 LMI Census Tract and Block Group Data for Ohio Non-Entitlement Counties   |         |             |              |             |           |  |  |  |  |
|-------------------------------------------------------------------------------------|---------|-------------|--------------|-------------|-----------|--|--|--|--|
| 2011-2013 Limit Genaus Tract and Block Group Data for Onio Non-Entitlement Counties |         |             |              |             |           |  |  |  |  |
| Area                                                                                | Low Pop | Low-Mod Pop | LMI Universe | LMI Percent | Margin of |  |  |  |  |
| Pickaway County                                                                     |         |             |              |             |           |  |  |  |  |
| Census Tract 212                                                                    | 1,635   | 2,930       | 7,665        | 38.23%      |           |  |  |  |  |
| Block Group 1                                                                       | 845     | 845 1,230   |              | 29.78%      | +1-8.81   |  |  |  |  |
| Block Group 2                                                                       | 325     | 510         | 1,070        | 47.66%      | +/-20.37  |  |  |  |  |
| Block Group 3                                                                       | 400     | 650         | 1,085        | 59.91%      | +/-38.80  |  |  |  |  |
| Block Group 4                                                                       | 20      | 20 100      |              | 13.33%      | +/-12.40  |  |  |  |  |
| Block Group 5                                                                       | 45      | 440         | 630          | 69.84%      | +/-43.65  |  |  |  |  |