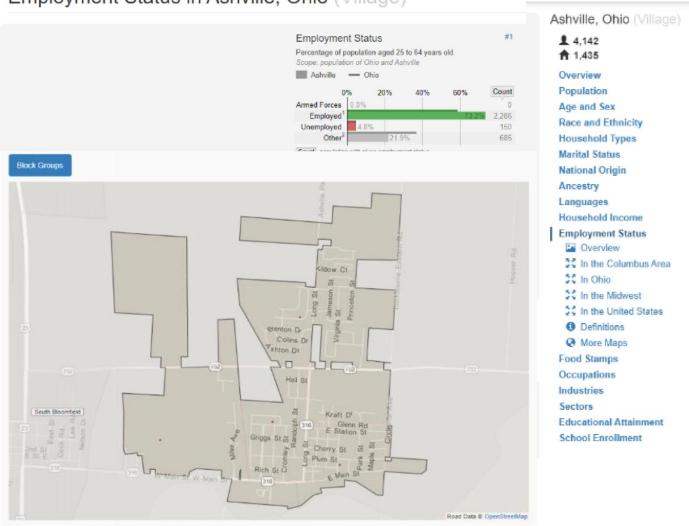

ith a 2020 population of 4,557, it is the 269th largest in Ohio and the 5026th largest in the United States. Ashville is currently growing at a rate of 1.92% annually and its population has increased by 11.23% since the most recent census, which recorded a population of 4,097 in 2010.

Ashville reached it's highest population of 4,557 in 2021. Spanning over 2 miles, Ashville has a population density of 2,045 people per square mile.

The average household income in Ashville is \$77,976 with a poverty rate of 7.32%. The median rental costs in recent years comes to \$734 per month, and the median house value is \$154,600. The median age in Ashville is 29.8 years, 29 years for males, and 31.9 years for females.

### **Exhibit 4 Continued**



### Employment Status in Ashville, Ohio (Village)





### Data from US Census Bureau



# **PROCLAMATION**

**AS A RESULT OF** the Federal Census of Two Thousand Twenty for the State of Ohio and the various political subdivisions having been officially made known to me, I, Frank LaRose, Secretary of State of the State of Ohio, complying with the provisions of Section 703.06 of the Revised Code of the State of Ohio, do hereby make proclamation that the municipality of

# Ashville in Pickaway County, Ohio

according to said Federal Census of Two Thousand Twenty has a population of

#### 4,529

and shall, from and after thirty days from date of this proclamation be known as a **Village** by virtue of and in accordance with said Section 703.06 of the Revised Code of the State of Ohio.



Census Percentage Growth Year 2040 27.61% 7,984 2030 6,