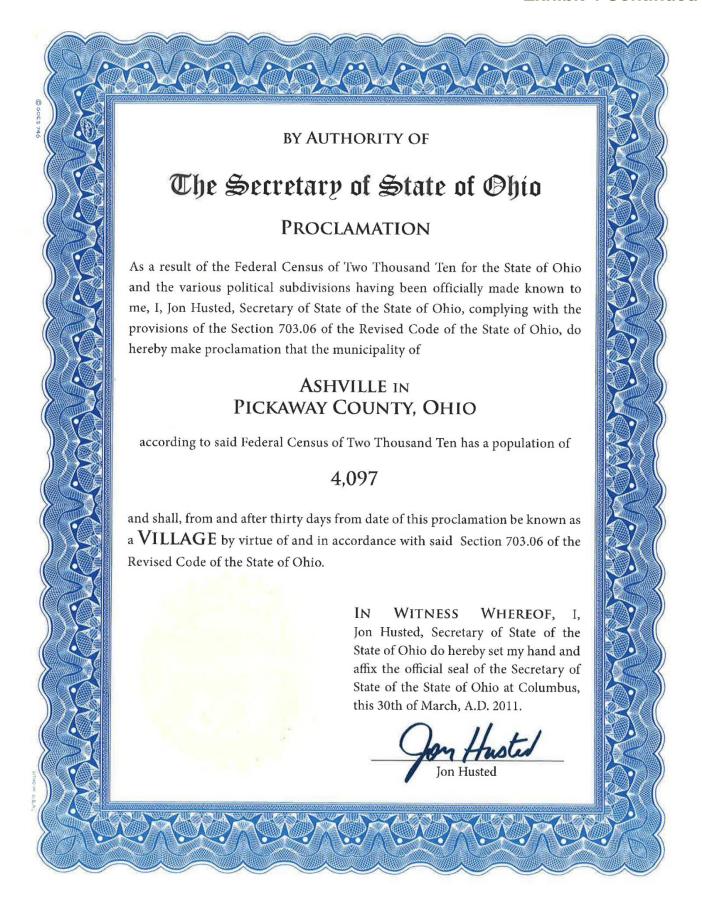

unemployment rate

01/11 01/12 01/13 01/14 01/15 01/16 01/17 01/18 01/19 01/20 01/21

Ashville is a village located in Pickaway County Ohio. With a 2020 population of 4,557, it is the 269th largest in Ohio and the 5026th largest in the United States. Ashville is currently growing at a rate of 1.92% annually and its population has increased by 11.23% since the most recent census, which recorded a population of 4,097 in 2010.

Census Percentage Growth Year 2040 27.61% 7,984 2030 6,257 38.14% 2020 4,529 10.54% 2010 4,097 29.08% 2000 3,174 38.97% ge 4 of 8 1990 2,284

IN WITNESS HEREOF, I have hereunto set my hand and caused the Seal of the State of Ohio to be affixed. Done at the City of Columbus this 21<sup>st</sup> day of September in the year of our Lord two thousand and twenty-one, and of the Independence of the United States of America the two hundred forty-fifth and of the statehood of Ohio the two hundred eighteenth.