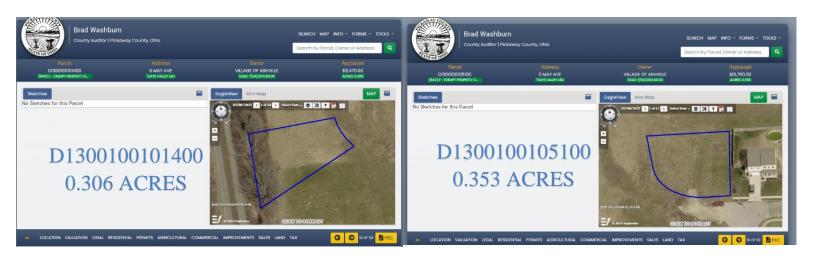

#### **SECTION II**

The Village of Ashville Parcel Number D1300100006900 9.241 Acres, D1300100101200 0.251 Acres, D1300100101300 0.292 Acres, D1300100101400 0.306 Acres, D1300100100102 0.687 Acres, and D1300100105100 0.353 Acres from Suburban Residential District (SR2) to Community Facility District (CF).