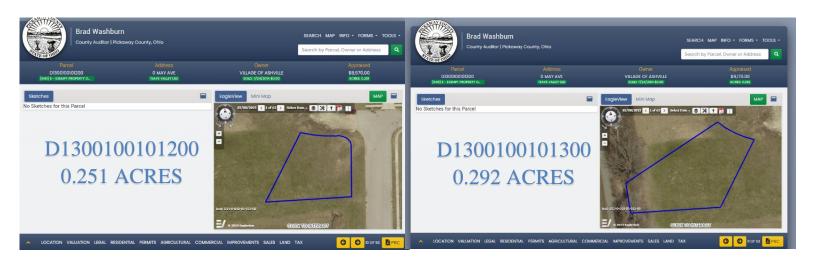

#### **SECTION II**

The Village of Ashville Parcel Number D1300100006900 9.241 Acres, D1300100101200 0.251 Acres, D1300100101300 0.292 Acres, D1300100101400 0.306 Acres, D1300100100102 0.687 Acres, and D1300100105100 0.353 Acres from Suburban Residential District (SR2) to Community Facility District (CF).