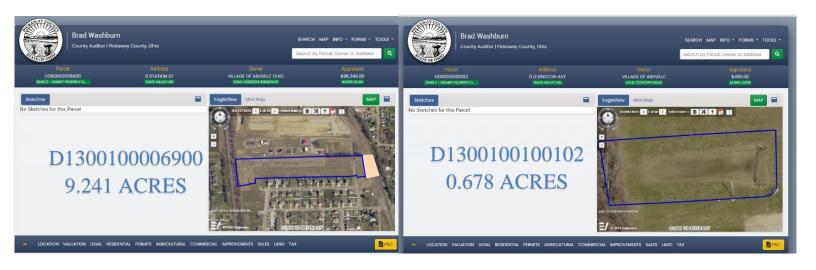

#### **SECTION II**

The Village of Ashville Parcel Number D1300100006900 9.241 Acres, D1300100101200 0.251 Acres, D1300100101300 0.292 Acres, D1300100101400 0.306 Acres, D1300100100102 0.687 Acres, and D1300100105100 0.353 Acres from Suburban Residential District (SR2) to Community Facility District (CF).