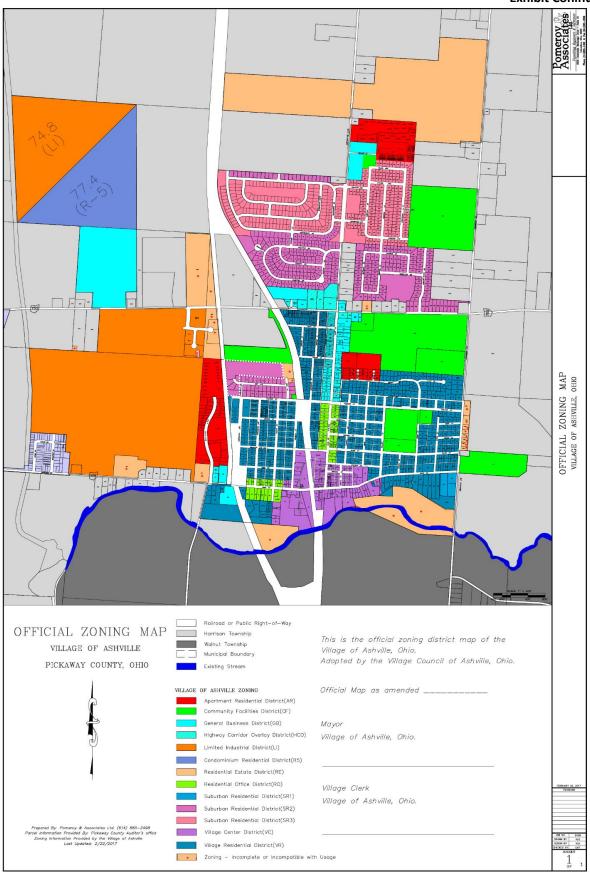

#### SECTION III

THAT THE ZONING MAP SHALL BE AMENDED TO REFLECT SECTION 1 AND 2 ABOVE.

## **Exhibit Coninued**