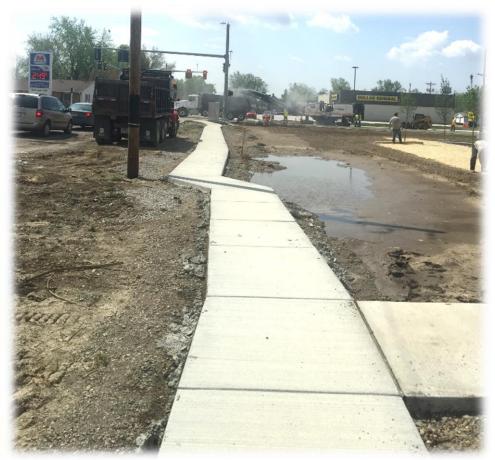

Photos from April 20, 2017 – View from Savings Bank North to South on St. Rt. 752

Photos from April 20, 2017 – North to South View toward Dollar General

Photos from April 20, 2017 – Sidewalk on Eastside of Savings Drive on St. Rt. 752

Photos from April 20, 2017 – Sidewalk on Northside of St. Rt. 752

Photos from April 24, 2017 – Utility Driveway North of Saving Bank

Photos from April 24, 2017 - South Long Street looking from West to East