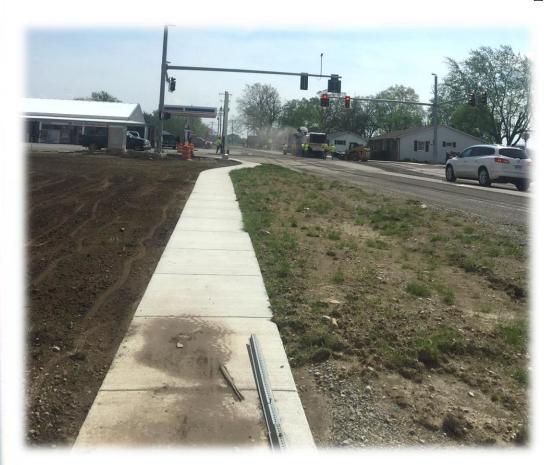

Photos from April 20, 2017 – Sidewalk on Northside of St. Rt. 752

Photos from April 24, 2017 – Utility Driveway North of Saving Bank

Photos from April 24, 2017 - South Long Street looking from West to East