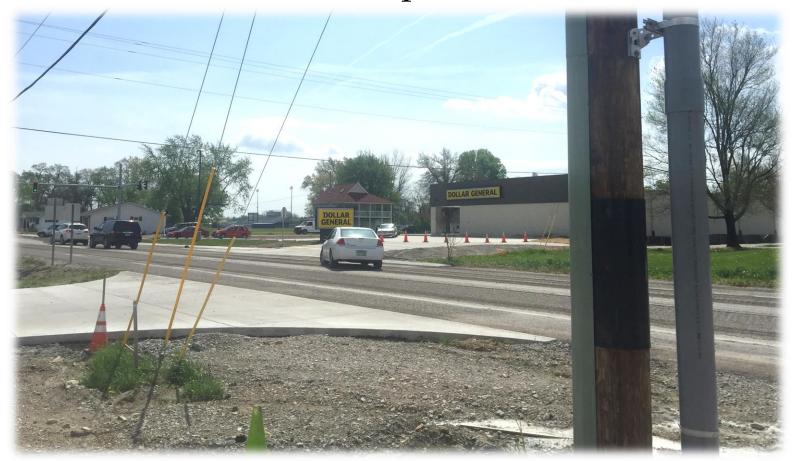

Photos from April 20, 2017 – View from Savings Bank North to South on St. Rt. 752

Photos from April 20, 2017 – North to South View toward Dollar General

Photos from April 20, 2017 – Sidewalk on Eastside of Savings Drive on St. Rt. 752