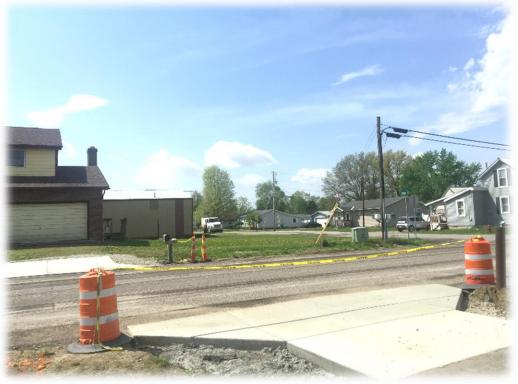

Photos from April 20, 2017 – Eastside of Long Street North of St. Rt. 752

Photos from April 20, 2017 – Westside of Long Street in from of Savings Bank

Photos from April 20, 2017 North West Corner of St. Rt. 752 & Long Street