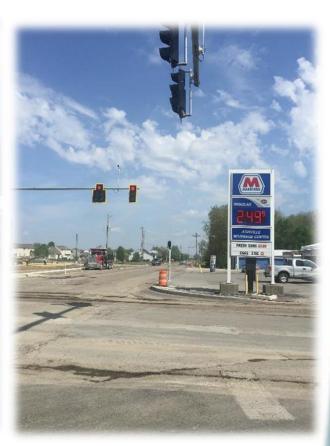

Photos from April 20, 2017 – Southeast Side of St. Rt. 752

Photos from April 20, 2017 – Southeast Side of St. Rt. 752

Photos from April 20, 2017 – Southeast Corner of St. Rt. 752

Photos from April 20, 2017 – from Northeast Corner looking Southwest toward Dollar General