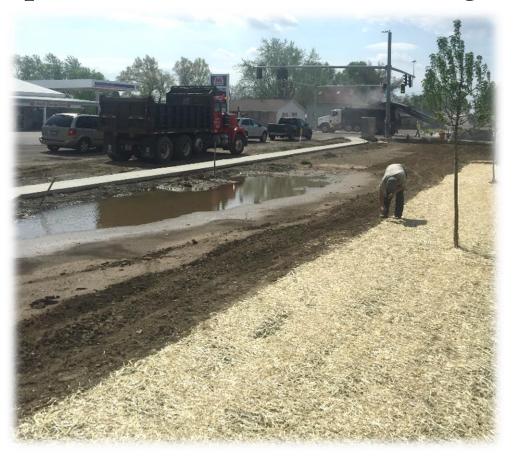

Photos from April 20, 2017 – View from Savings Bank North to South on St. Rt. 752

Photos from April 20, 2017 – North to South View toward Dollar General

Photos from April 20, 2017 – Sidewalk on Eastside of Savings Drive on St. Rt. 752

Photos from April 20, 2017 – Sidewalk on Northside of St. Rt. 752

Photos from April 24, 2017 – Utility Driveway North of Saving Bank

Photos from April 24, 2017 - South Long Street looking from West to East