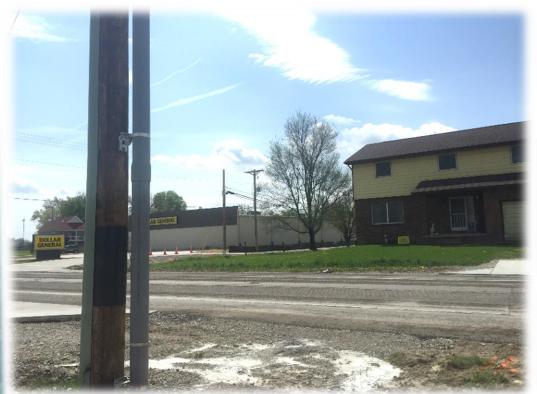

Photos from April 20, 2017 – Southeast Side of St. Rt. 752

Photos from April 20, 2017 – Southeast Side of St. Rt. 752

Photos from April 20, 2017 – Southeast Corner of St. Rt. 752

Photos from April 20, 2017 – from Northeast Corner looking Southwest toward Dollar General