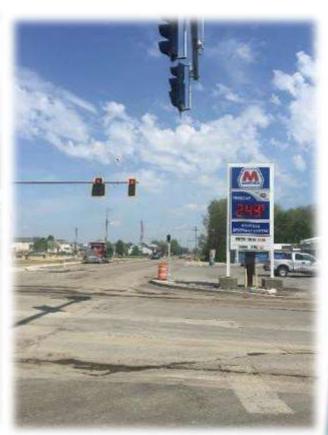

#### Photos from January 6, 2017

Pedestrian Crossing Signals

Northeast Side of St. Rt. 752

Southeast Side of St. Rt. 752

Southeast Side of St. Rt. 752

Southeast Corner of St. Rt. 752

Northeast Corner looking Southwest toward Dollar General