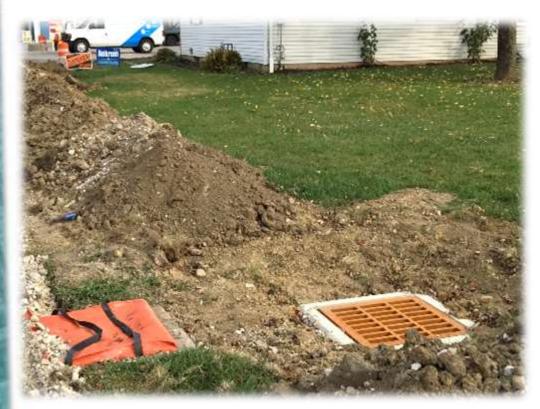

Photos from November 8, 2016 West to East View South of 752

Same South East Corner Opposite Views South of 752

West to East View South of 752

North to South View South of 752

Storm Drain View South of 752 Eastside of Long Street