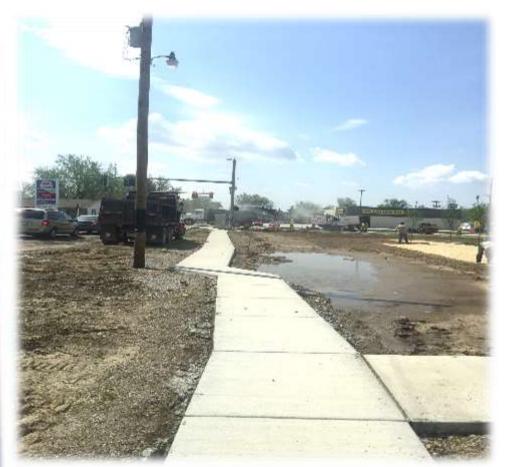

Sidewalk on Eastside of Savings Drive on St. Rt. 752

Sidewalk on Northside of St. Rt. 752

Utility Driveway North of Saving Bank

South of Dollar General

South Long Street looking from West to East

The Village of Ashville appreciates the work done by Columbia Gas, South Central Power, Frontier, and Time-