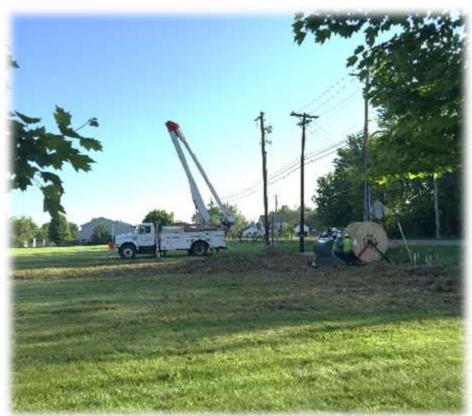

Conduit for cable

installing new poles

South Central Power

South Central Bucket Truck June 1 getting reading to move wire.

Burrowing cable under Long Street through eastside property.

#### Photos from May 24, 2016

Wire and new pole installation

East View North of 752

East to West View North of 752

West to East View North of 752

East to West View North of 752 Corner

West to East View South of 752 Corner