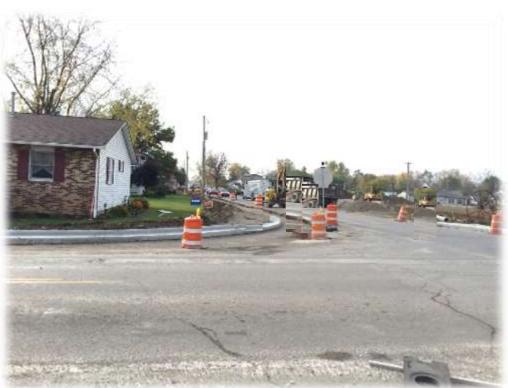

Photos from November 8, 2016 West to East View South of 752

Same South East Corner Opposite Views South of 752

West to East View South of 752

North to South View South of 752

Storm Drain View South of 752 Eastside of Long Street

West to East View South of 752

West to East View South of 752

West to East View South of 752

South to North View South of 752

Northeast to Southwest View Corner

Southeast to Northeast View West of Long Street