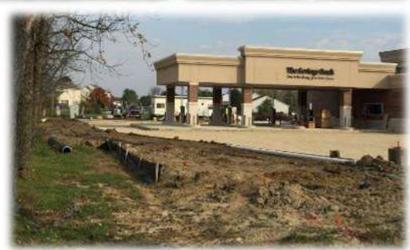

Economic Development
The Saving Bank
rebuilds a new bank on
the north west corner.

Photos from 2017 – Long Street north of State Route 752

Work restarted by South Central Power to bury utilities.

This South Central Power work is on the north west corner of State Route 752 and Long Street.