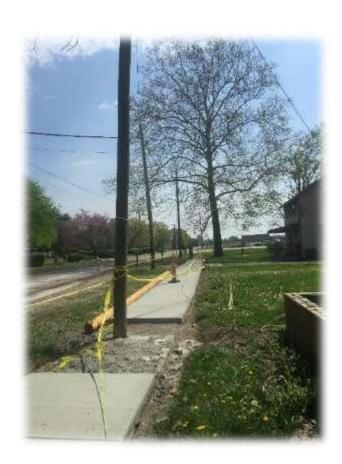

Sidewalk on Eastside of Savings Drive on St. Rt. 752

Sidewalk on Northside of St. Rt. 752

Utility Driveway North of Saving Bank

South of Dollar General

South Long Street looking from West to East

The Village of Ashville appreciates the work done by Columbia Gas, South Central Power, Frontier, and Time-