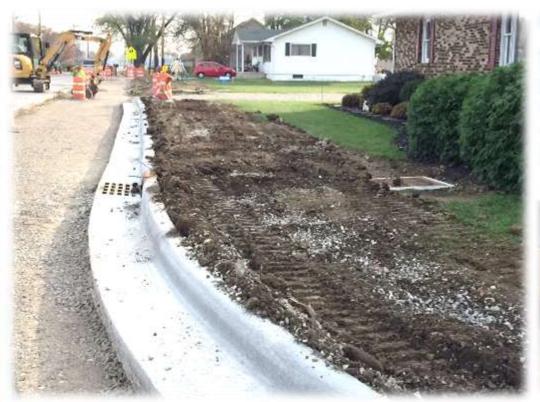

West to East View South of 752

West to East View South of 752

West to East View South of 752

South to North View South of 752

Northeast to Southwest View Corner

Southeast to Northeast View West of Long Street

Northeast to Southwest View Corner

East to West South of 752 Corner Lot – Dollar General

North to South View West of Long Street

Northwest View North of 752