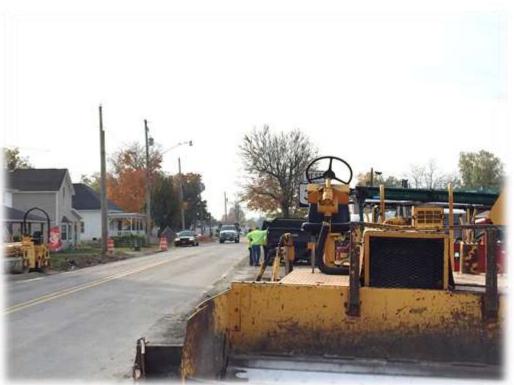

# Photo Album

CHARLE STREET BY

Ground Breaking for Project

OPWC - CT72N/CT73N Intersection Improvements, SR 752 & Long Street
Mast Arms for Traffic Signal and Pedestrian Crossing Signals

#### Village of Ashville

PIC-752/Long Street Improvementsw OPWC Project CT72N/CT73N For more information go to www.ashvilleohio.gov

2015 to August 2017