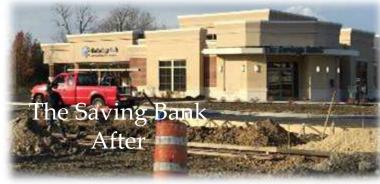

Economic Development
The Saving Bank
rebuilds a new bank on
the north west corner.

Photos from 2017 – Long Street north of State Route 752

Work restarted by South Central Power to bury utilities.

This South Central Power work is on the north west corner of State Route 752 and Long Street.