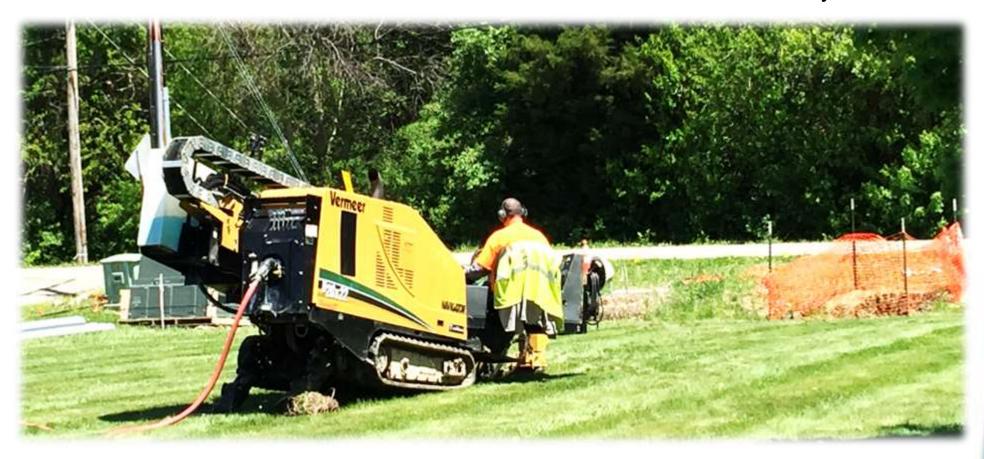

Conduit for cable

installing new poles

South Central Power

South Central Bucket Truck June 1 getting reading to move wire.

Burrowing cable under Long Street through eastside property.