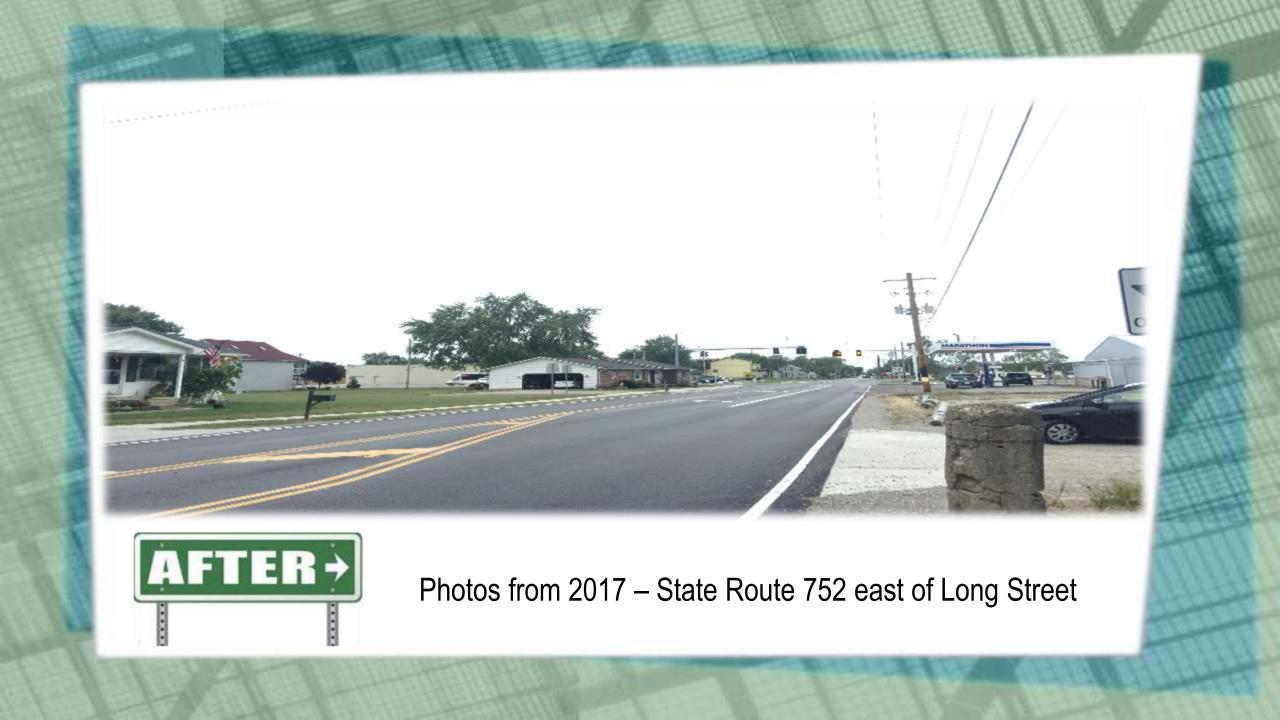

# Photo Album

CHARLE STREET BY

Ground Breaking for Project

OPWC - CT72N/CT73N Intersection Improvements, SR 752 & Long Street
Mast Arms for Traffic Signal and Pedestrian Crossing Signals

#### Village of Ashville

PIC-752/Long Street Improvementsw OPWC Project CT72N/CT73N For more information go to www.ashvilleohio.gov

2015 to August 2017