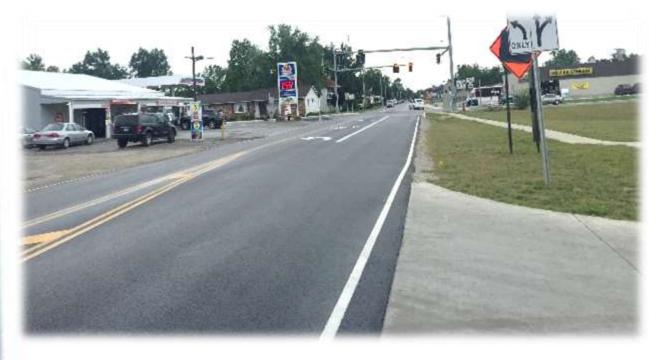

Economic Development
The Saving Bank
rebuilds a new bank on
the north west corner.

Photos from 2017 – Long Street north of State Route 752

Work restarted by South Central Power to bury utilities.

This South Central Power work is on the north west corner of State Route 752 and Long Street.