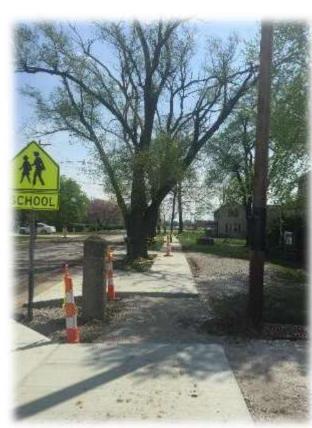

Sidewalk on Eastside of Savings Drive on St. Rt. 752

Sidewalk on Northside of St. Rt. 752

Utility Driveway North of Saving Bank

South of Dollar General

South Long Street looking from West to East

The Village of Ashville appreciates the work done by Columbia Gas, South Central Power, Frontier, and Time-