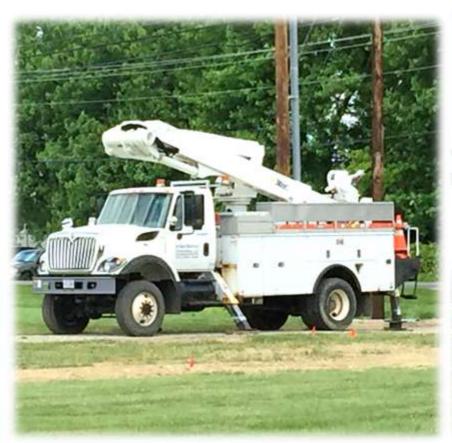

Conduit for cable

installing new poles

South Central Power

South Central Bucket Truck June 1 getting reading to move wire.

Burrowing cable under Long Street through eastside property.