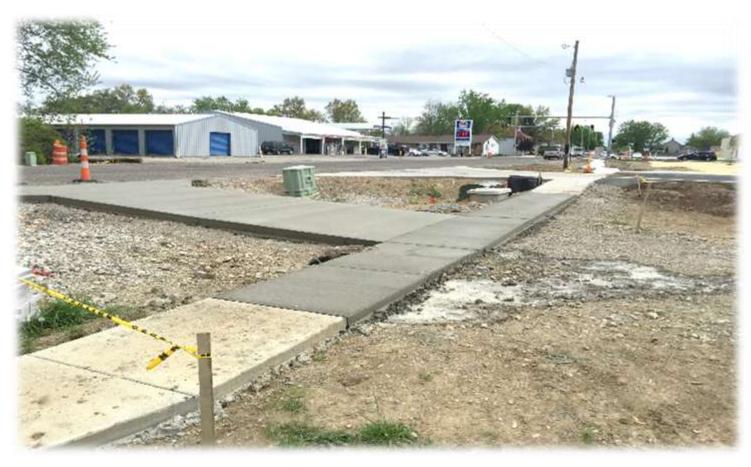

Sidewalk on Eastside of Savings Drive on St. Rt. 752

Sidewalk on Northside of St. Rt. 752

Utility Driveway North of Saving Bank

South of Dollar General

South Long Street looking from West to East

The Village of Ashville appreciates the work done by Columbia Gas, South Central Power, Frontier, and Time-