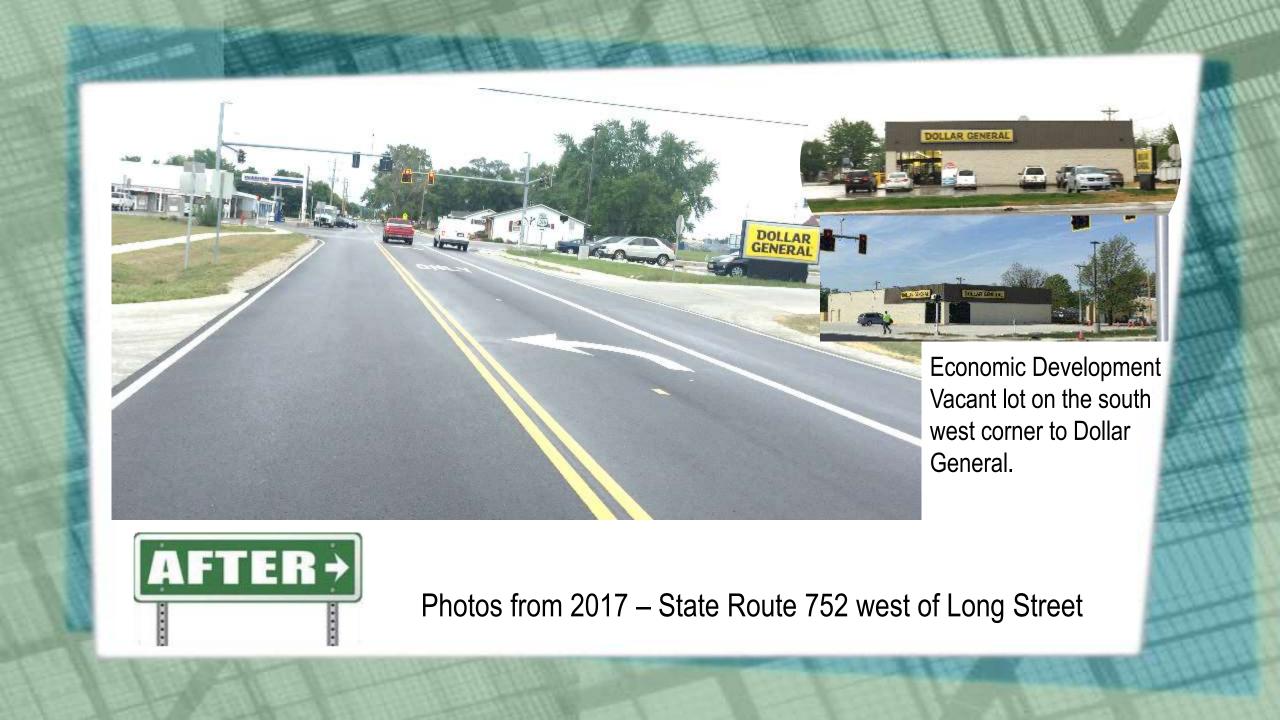

Economic Development
The Saving Bank
rebuilds a new bank on
the north west corner.

Photos from 2017 – Long Street north of State Route 752

Work restarted by South Central Power to bury utilities.

This South Central Power work is on the north west corner of State Route 752 and Long Street.