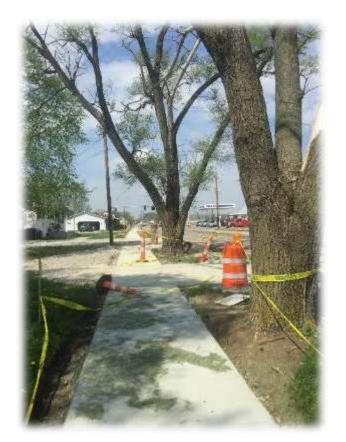

Sidewalk on Eastside of Savings Drive on St. Rt. 752

Sidewalk on Northside of St. Rt. 752

Utility Driveway North of Saving Bank

South of Dollar General

South Long Street looking from West to East

The Village of Ashville appreciates the work done by Columbia Gas, South Central Power, Frontier, and Time-