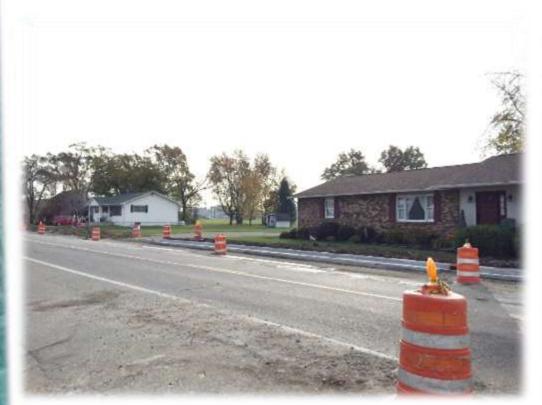

#### Photos from November 8, 2016

Northwest Corner View Lot – Savings Bank

Eastside of Long Street North of St. Rt. 752

Westside of Long Street in from of Savings Bank

North West Corner of St. Rt. 752 & Long Street

View from Savings Bank North to South on St. Rt. 752

North to South View toward Dollar General