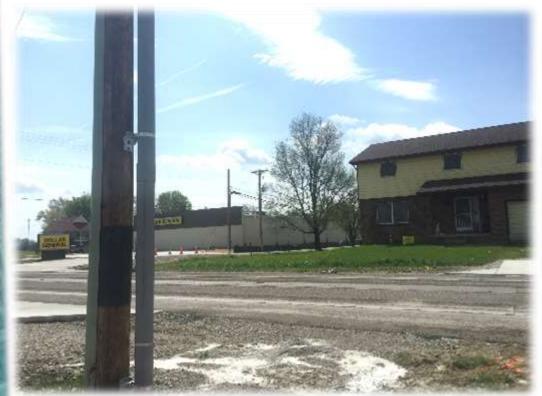

Northeast to Southwest View Corner

East to West South of 752 Corner Lot – Dollar General

North to South View West of Long Street

Northwest View North of 752

#### Photos from November 8, 2016

Northwest Corner View Lot – Savings Bank