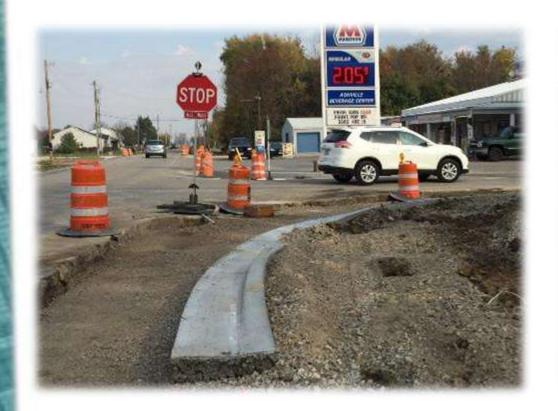

Photos from November 8, 2016 West to East View South of 752

Same South East Corner Opposite Views South of 752

West to East View South of 752

North to South View South of 752

Storm Drain View South of 752 Eastside of Long Street

West to East View South of 752

West to East View South of 752

West to East View South of 752

South to North View South of 752

Northeast to Southwest View Corner

Southeast to Northeast View West of Long Street