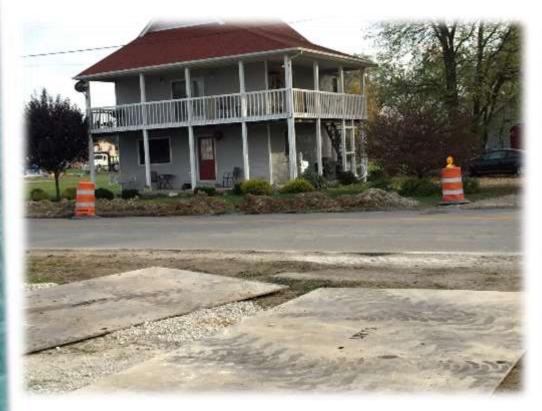

and Long Street.









Conduit for cable



installing new poles

South Central Power











South Central Bucket Truck June 1 getting reading to move wire.



Burrowing cable under Long Street through eastside property.

#### Photos from May 24, 2016



Wire and new pole installation







East View North of 752





East to West View North of 752





West to East View North of 752

East to West View North of 752 Corner





West to East View South of 752 Corner





Photos from November 8, 2016 West to East View South of 752





Same South East Corner Opposite Views South of 752





West to East View South of 752

North to South View South of 752





Storm Drain View South of 752 Eastside of Long Street





West to East View South of 752





West to East View South of 752





West to East View South of 752





South to North View South of 752





Northeast to Southwest View Corner

Southeast to Northeast View West of Long Street





Northeast to Southwest View Corner













East to West South of 752 Corner Lot – Dollar General



North to South View West of Long Street





Northwest View North of 752

#### Photos from November 8, 2016









Northwest Corner View Lot – Savings Bank

#### Photos from January 6, 2017







Pedestrian Crossing Signals





Northeast Side of St. Rt. 752





Southeast Side of St. Rt. 752







Southeast Side of St. Rt. 752





Southeast Corner of St. Rt. 752





Northeast Corner looking Southwest toward Dollar General







Eastside of Long Street North of St. Rt. 752





Westside of Long Street in from of Sav