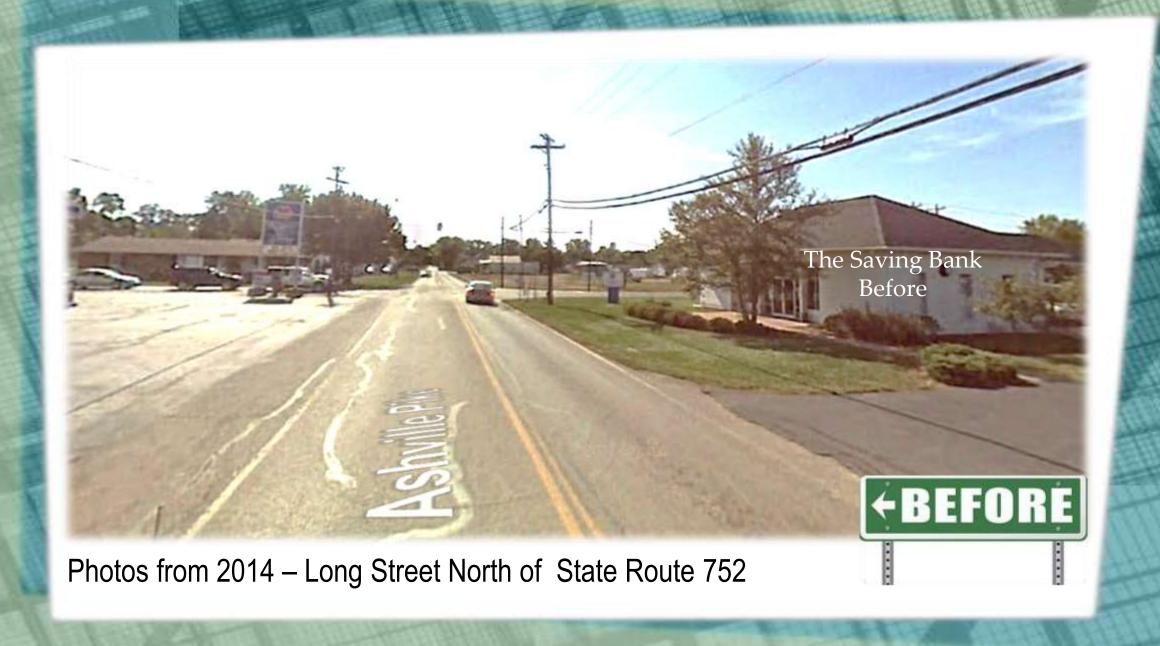

Economic Development
The Saving Bank
rebuilds a new bank on
the north west corner.

Photos from 2017 – Long Street north of State Route 752

Work restarted by South Central Power to bury utilities.

This South Central Power work is on the north west corner of State Route 752 and Long Street.