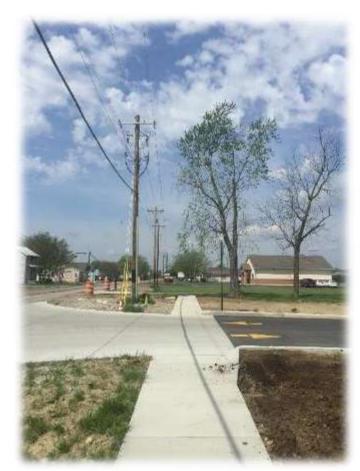

#### Photos from January 6, 2017

Pedestrian Crossing Signals

Northeast Side of St. Rt. 752

Southeast Side of St. Rt. 752

Southeast Side of St. Rt. 752

Southeast Corner of St. Rt. 752

Northeast Corner looking Southwest toward Dollar General

Eastside of Long Street North of St. Rt. 752

Westside of Long Street in from of Savings Bank

North West Corner of St. Rt. 752 & Long Street

View from Savings Bank North to South on St. Rt. 752

North to South View toward Dollar General