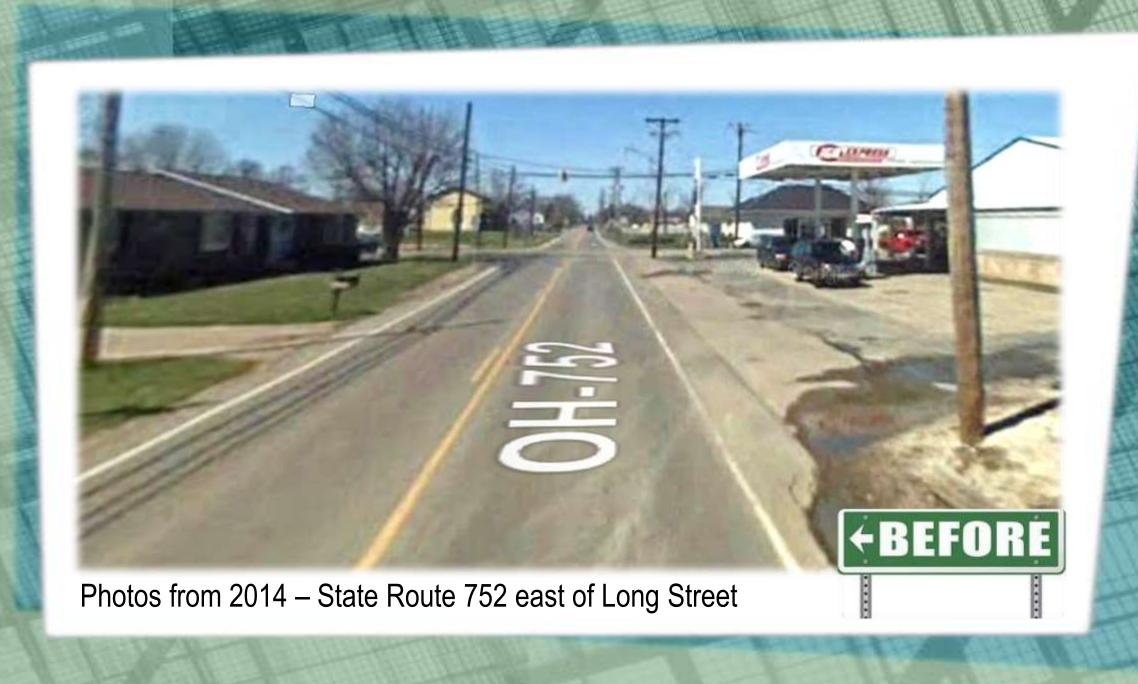

# Photo Album

CHARLE STREET BY

Ground Breaking for Project

OPWC - CT72N/CT73N Intersection Improvements, SR 752 & Long Street
Mast Arms for Traffic Signal and Pedestrian Crossing Signals

#### Village of Ashville

PIC-752/Long Street Improvementsw OPWC Project CT72N/CT73N For more information go to www.ashvilleohio.gov

2015 to August 2017