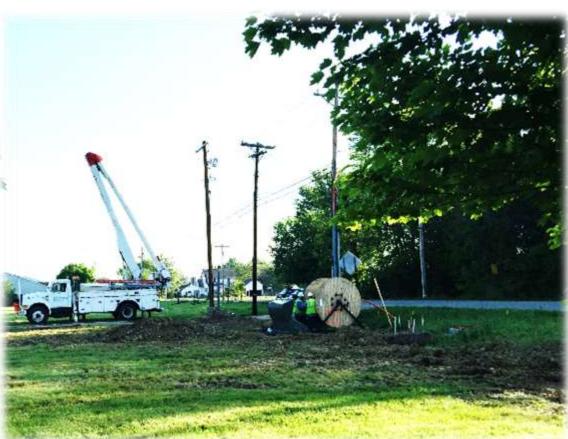

Economic Development
The Saving Bank
rebuilds a new bank on
the north west corner.

Photos from 2017 – Long Street north of State Route 752

Work restarted by South Central Power to bury utilities.

This South Central Power work is on the north west corner of State Route 752 and Long Street.

Conduit for cable

installing new poles

South Central Power

South Central Bucket Truck June 1 getting reading to move wire.

Burrowing cable under Long Street through eastside property.