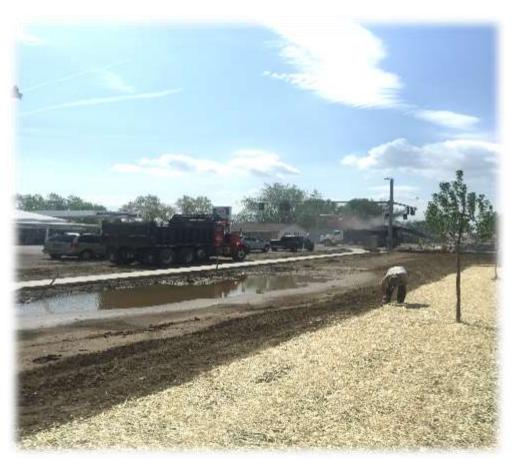

Photos from November 8, 2016 West to East View South of 752

Same South East Corner Opposite Views South of 752

West to East View South of 752

North to South View South of 752

Storm Drain View South of 752 Eastside of Long Street

West to East View South of 752

West to East View South of 752

West to East View South of 752

South to North View South of 752

Northeast to Southwest View Corner

Southeast to Northeast View West of Long Street