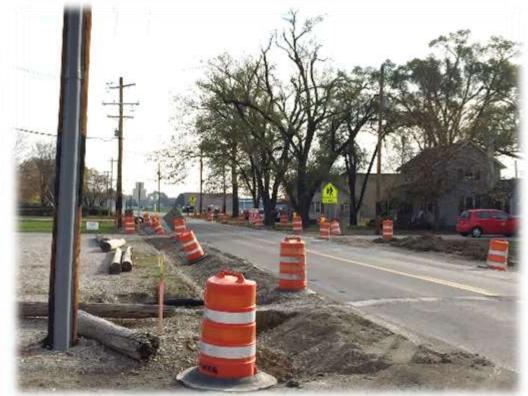

#### Photos from January 6, 2017

Pedestrian Crossing Signals

Northeast Side of St. Rt. 752

Southeast Side of St. Rt. 752

Southeast Side of St. Rt. 752

Southeast Corner of St. Rt. 752

Northeast Corner looking Southwest toward Dollar General