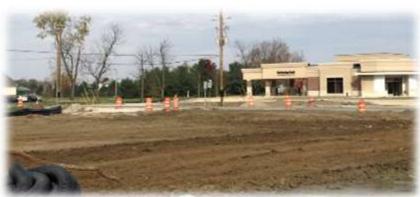

Economic Development
The Saving Bank
rebuilds a new bank on
the north west corner.

Photos from 2017 – Long Street north of State Route 752

Work restarted by South Central Power to bury utilities.

This South Central Power work is on the north west corner of State Route 752 and Long Street.