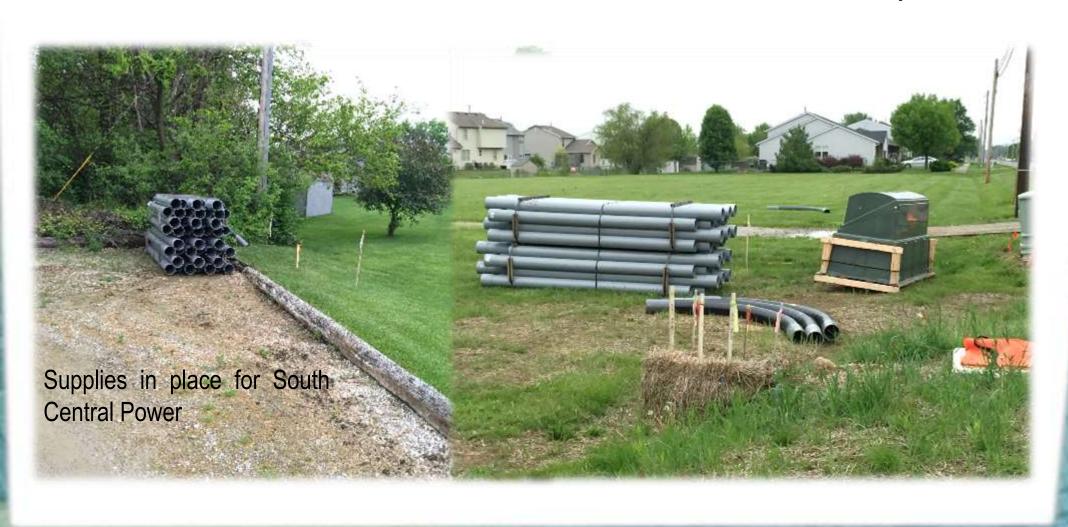

Economic Development
The Saving Bank
rebuilds a new bank on
the north west corner.

Photos from 2017 – Long Street north of State Route 752

Work restarted by South Central Power to bury utilities.

This South Central Power work is on the north west corner of State Route 752 and Long Street.

Conduit for cable

installing new poles

South Central Power

South Central Bucket Truck June 1 getting reading to move wire.

Burrowing cable under Long Street through eastside property.