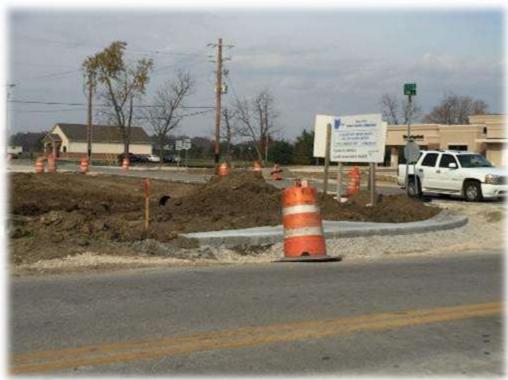

# Photo Album

CHARLE STREET BY

Ground Breaking for Project

OPWC - CT72N/CT73N Intersection Improvements, SR 752 & Long Street
Mast Arms for Traffic Signal and Pedestrian Crossing Signals

#### Village of Ashville

PIC-752/Long Street Improvementsw OPWC Project CT72N/CT73N For more information go to www.ashvilleohio.gov

2015 to August 2017