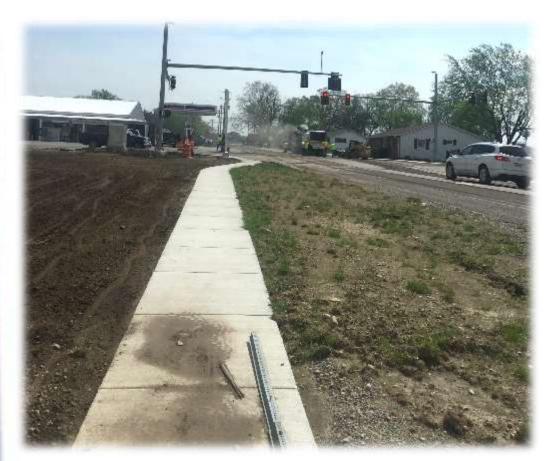

#### Photos from January 6, 2017

Pedestrian Crossing Signals

Northeast Side of St. Rt. 752

Southeast Side of St. Rt. 752

Southeast Side of St. Rt. 752

Southeast Corner of St. Rt. 752

Northeast Corner looking Southwest toward Dollar General

Eastside of Long Street North of St. Rt. 752

Westside of Long Street in from of Savings Bank

North West Corner of St. Rt. 752 & Long Street

View from Savings Bank North to South on St. Rt. 752

North to South View toward Dollar General

Sidewalk on Eastside of Savings Drive on St. Rt. 752

Sidewalk on Northside of St. Rt. 752

Utility Driveway North of Saving Bank

South of Dollar General

South Long Street looking from West to East

The Village of Ashville appreciates the work done by Columbia Gas, South Central Power, Frontier, and Time-