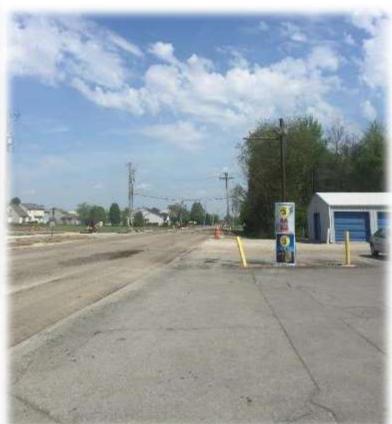

Photos from November 8, 2016 West to East View South of 752

Same South East Corner Opposite Views South of 752

West to East View South of 752

North to South View South of 752

Storm Drain View South of 752 Eastside of Long Street

West to East View South of 752

West to East View South of 752

West to East View South of 752

South to North View South of 752

Northeast to Southwest View Corner

Southeast to Northeast View West of Long Street