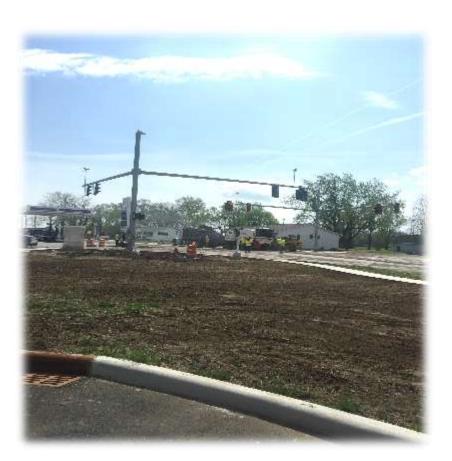

# Photo Album

CHARLE STREET BY

Ground Breaking for Project

OPWC - CT72N/CT73N Intersection Improvements, SR 752 & Long Street
Mast Arms for Traffic Signal and Pedestrian Crossing Signals

#### Village of Ashville

PIC-752/Long Street Improvementsw OPWC Project CT72N/CT73N For more information go to www.ashvilleohio.gov

2015 to August 2017