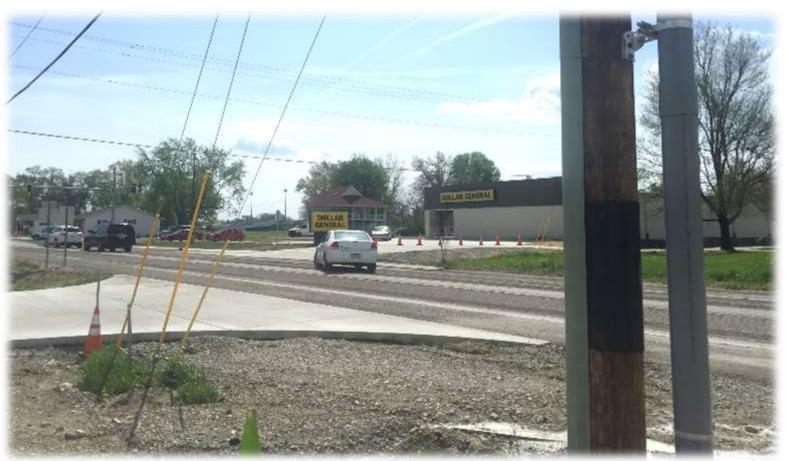

Northeast to Southwest View Corner

East to West South of 752 Corner Lot – Dollar General

North to South View West of Long Street

Northwest View North of 752

#### Photos from January 6, 2017

Pedestrian Crossing Signals

Northeast Side of St. Rt. 752

Southeast Side of St. Rt. 752

Southeast Side of St. Rt. 752

Southeast Corner of St. Rt. 752

Northeast Corner looking Southwest toward Dollar General