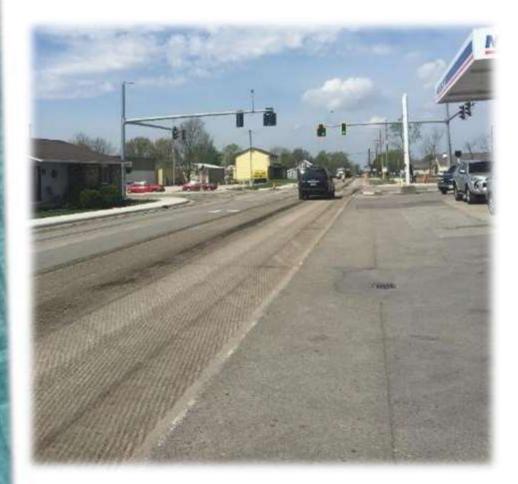

#### Photos from January 6, 2017

Pedestrian Crossing Signals

Northeast Side of St. Rt. 752

Southeast Side of St. Rt. 752

Southeast Side of St. Rt. 752

Southeast Corner of St. Rt. 752

Northeast Corner looking Southwest toward Dollar General