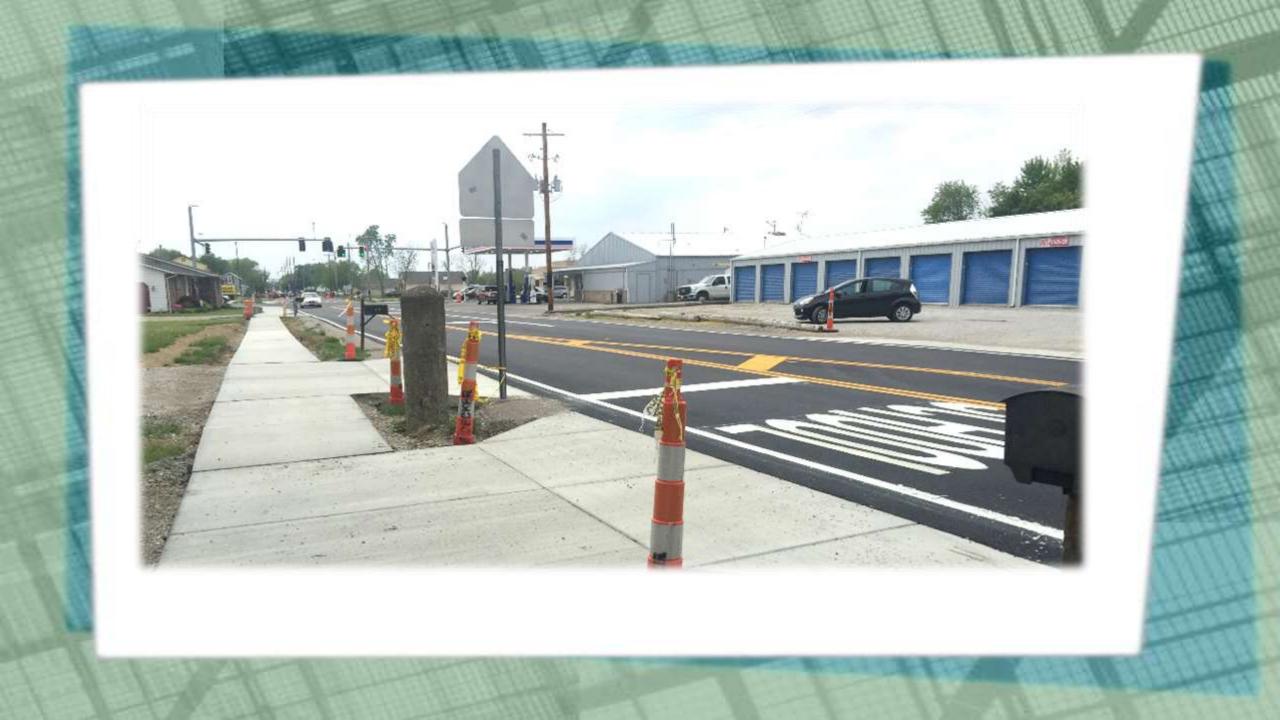

#### Photos from January 6, 2017

Pedestrian Crossing Signals

Northeast Side of St. Rt. 752

Southeast Side of St. Rt. 752

Southeast Side of St. Rt. 752

Southeast Corner of St. Rt. 752

Northeast Corner looking Southwest toward Dollar General

Eastside of Long Street North of St. Rt. 752

Westside of Long Street in from of Savings Bank

North West Corner of St. Rt. 752 & Long Street

View from Savings Bank North to South on St. Rt. 752

North to South View toward Dollar General

Sidewalk on Eastside of Savings Drive on St. Rt. 752

Sidewalk on Northside of St. Rt. 752

Utility Driveway North of Saving Bank

South of Dollar General

South Long Street looking from West to East

The Village of Ashville appreciates the work done by Columbia Gas, South Central Power, Frontier, and Time-