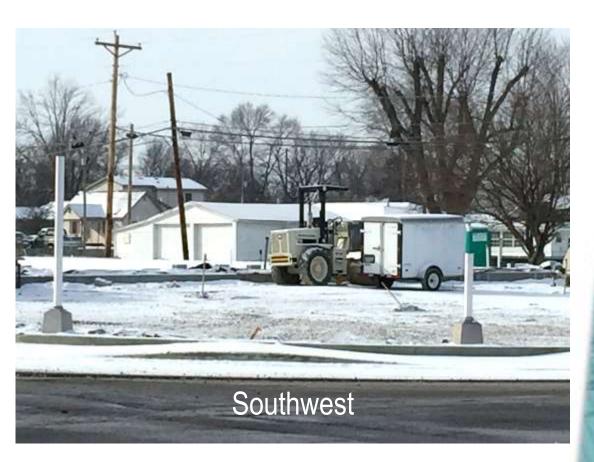

West to East View South of 752

West to East View South of 752

West to East View South of 752

South to North View South of 752

Northeast to Southwest View Corner

Southeast to Northeast View West of Long Street

Northeast to Southwest View Corner

East to West South of 752 Corner Lot – Dollar General

North to South View West of Long Street

Northwest View North of 752