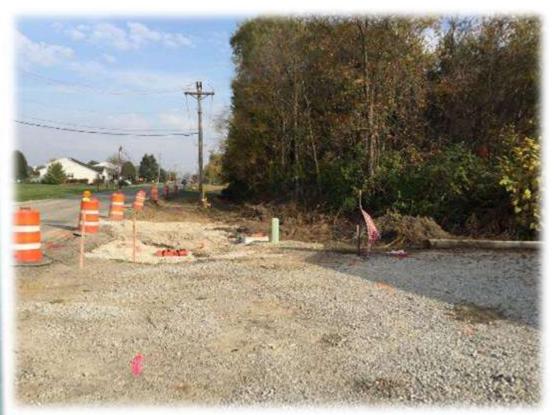

Photos from November 8, 2016 West to East View South of 752

Same South East Corner Opposite Views South of 752

West to East View South of 752

North to South View South of 752

Storm Drain View South of 752 Eastside of Long Street

West to East View South of 752

West to East View South of 752

West to East View South of 752

South to North View South of 752

Northeast to Southwest View Corner

Southeast to Northeast View West of Long Street