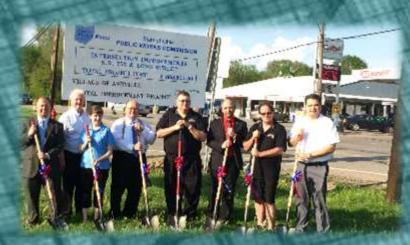

# Photo Album

CHARLE STREET BY

Ground Breaking for Project

OPWC - CT72N/CT73N Intersection Improvements, SR 752 & Long Street
Mast Arms for Traffic Signal and Pedestrian Crossing Signals