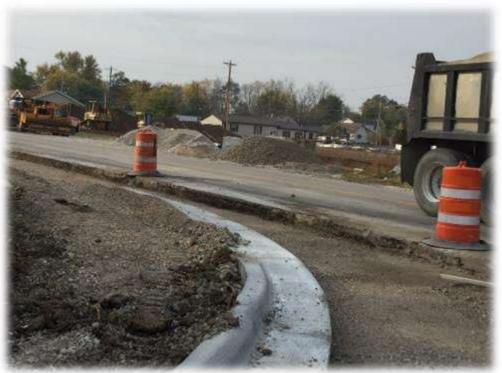

Photos from November 8, 2016 West to East View South of 752

Same South East Corner Opposite Views South of 752

West to East View South of 752

North to South View South of 752

Storm Drain View South of 752 Eastside of Long Street