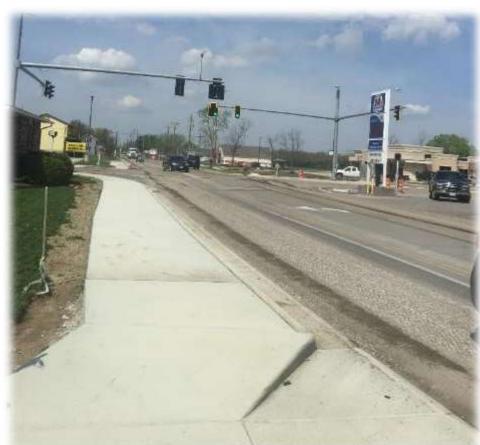

#### Photos from January 6, 2017

Pedestrian Crossing Signals

Northeast Side of St. Rt. 752

Southeast Side of St. Rt. 752

Southeast Side of St. Rt. 752

Southeast Corner of St. Rt. 752

Northeast Corner looking Southwest toward Dollar General