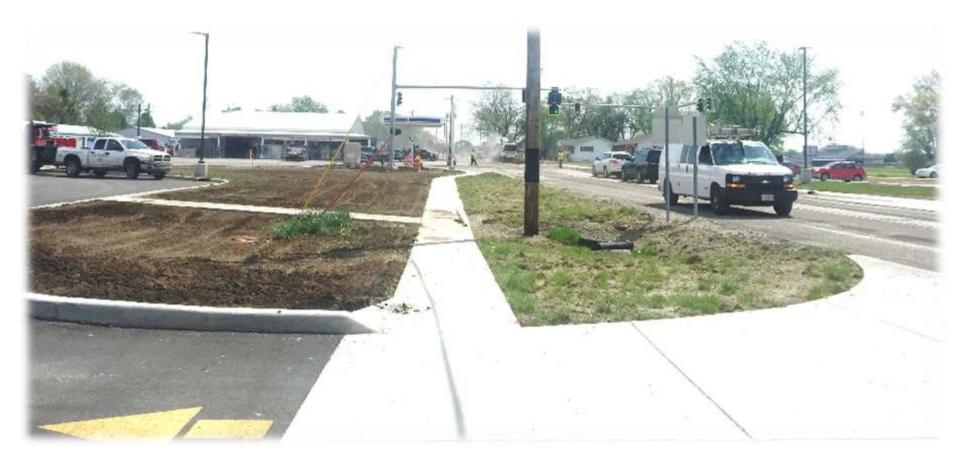

Eastside of Long Street North of St. Rt. 752

Westside of Long Street in from of Savings Bank

North West Corner of St. Rt. 752 & Long Street

View from Savings Bank North to South on St. Rt. 752

North to South View toward Dollar General

Sidewalk on Eastside of Savings Drive on St. Rt. 752

Sidewalk on Northside of St. Rt. 752

Utility Driveway North of Saving Bank

South of Dollar General

South Long Street looking from West to East

The Village of Ashville appreciates the work done by Columbia Gas, South Central Power, Frontier, and Time-