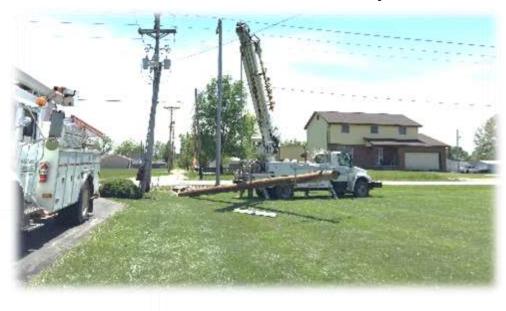

Economic Development
The Saving Bank
rebuilds a new bank on
the north west corner.

Photos from 2017 – Long Street north of State Route 752

Work restarted by South Central Power to bury utilities.

This South Central Power work is on the north west corner of State Route 752 and Long Street.

Conduit for cable

installing new poles

South Central Power

South Central Bucket Truck June 1 getting reading to move wire.

Burrowing cable under Long Street through eastside property.