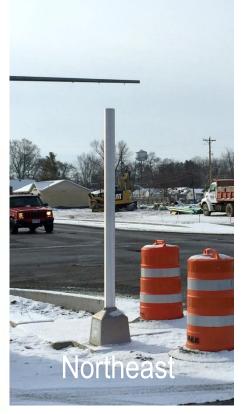

## CT72N/CT73N Intersection Improvements, SR 752 & Long St.

Photos from January 6, 2017 Pedestrian Crossing Signals

The Village of Ashville appreciates the work done by Columbia Gas, South Central Power, Frontier, and Time-