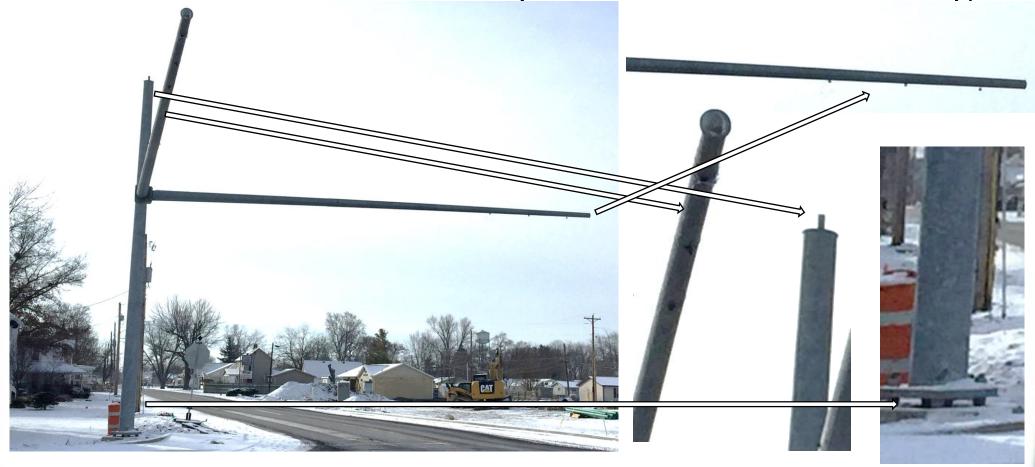

CT72N/CT73N Intersection Improvements, SR 752 & Long St.

Photos from January 6, 2017 South East Corner Mast Arm.