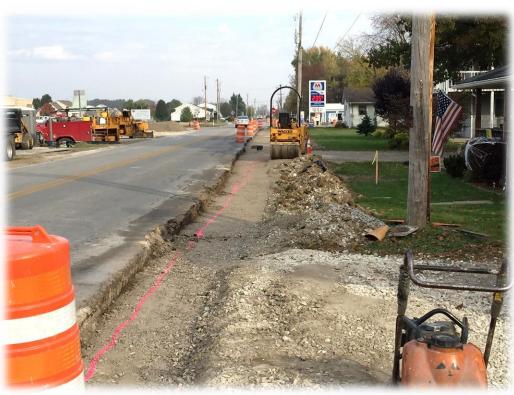

Photos from November 8, 2016 North to South View South of 752

Photos from November 8, 2016 Storm Drain View South of 752 Eastside of Long Street

Photos from November 8, 2016 North to South View South of 752

Photos from November 8, 2016 South to North View South of 752

Photos from November 8, 2016 Southeast to Northeast View West of Long Street

Photos from November 8, 2016 Northeast to Southwest View Corner