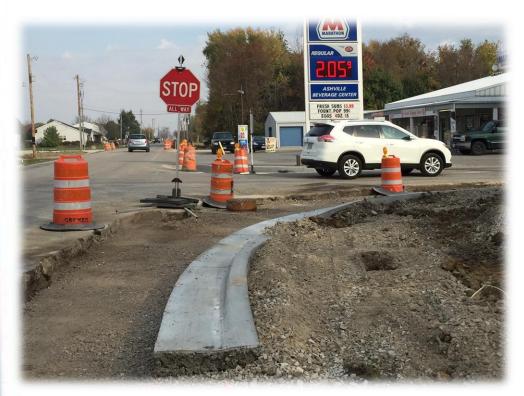

Photos from November 8, 2016 East to West View North of 752

Photos from November 8, 2016 East to West View North of 752 Corner

Photos from November 8, 2016 Same South East Corner Opposite Views South of 752