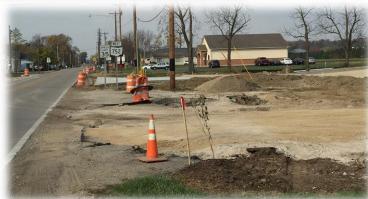

Photos from November 8, 2016 North to South View South of 752

Photos from November 8, 2016 Storm Drain View South of 752 Eastside of Long Street

Photos from November 8, 2016 North to South View South of 752