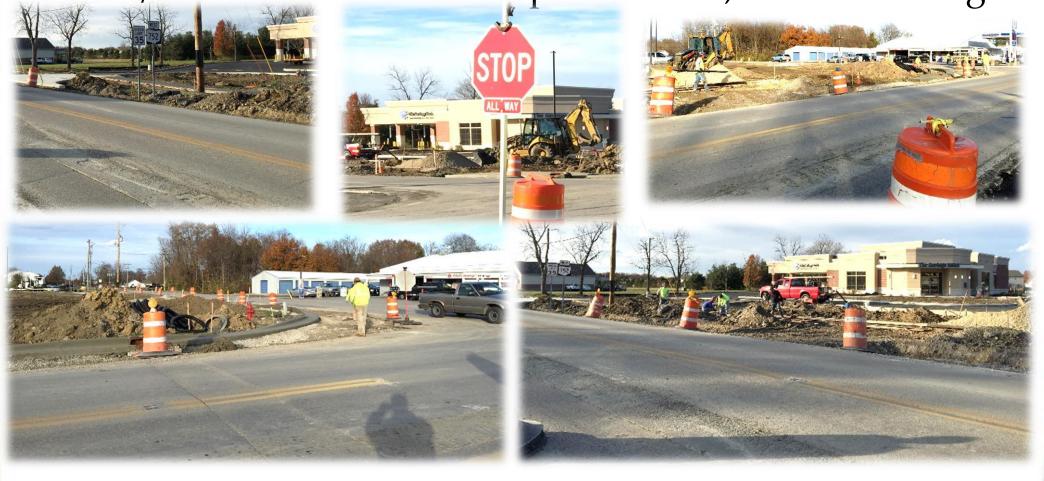

Photos from November 29, 2016 East of South East Corner South of 752

Photos from November 29, 2016 South East Corner South of 752

Photos from November 29, 2016 Storm Drain View South of 752 Eastside of Long Street

Photos from November 29, 2016 East View North of 752

Photos from November 29, 2016 East View South of 752

Photos from November 29, 2016 East to West View South of 752

Photos from November 29, 2016 East to West South of 752 Corner Lot

Photos from November 29, 2016 West View South of 752

Photos from November 29, 2016 East to West View South of 752

Photos from November 29, 2016 Northwest Corner North of 752

Photos from November 29, 2016 Northwest Corner View Lot