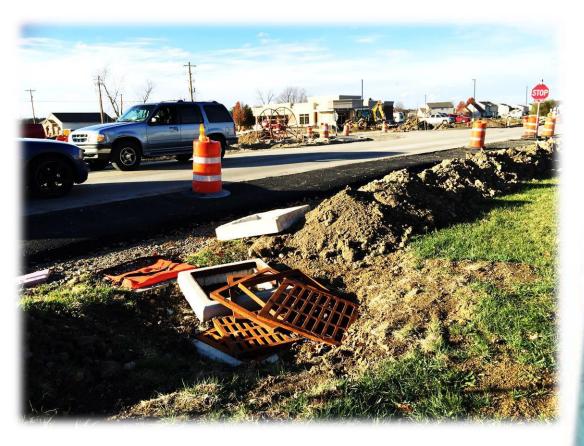

Photos from November 29, 2016 East of South East Corner South of 752

Photos from November 29, 2016 South East Corner South of 752

Photos from November 29, 2016 Storm Drain View South of 752 Eastside of Long Street