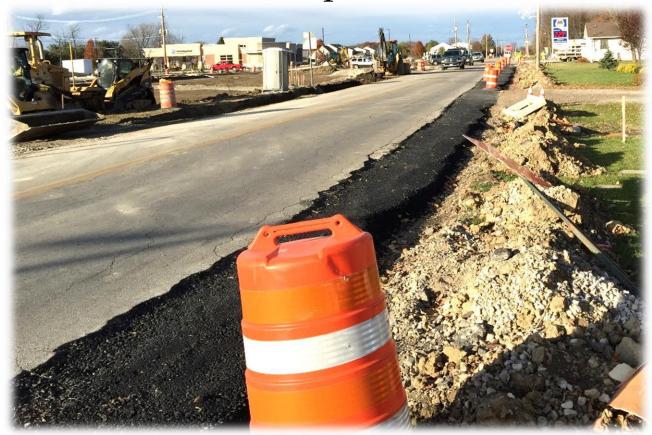

Photos from November 29, 2016 East of South East Corner South of 752

Photos from November 29, 2016 South East Corner South of 752

Photos from November 29, 2016 Storm Drain View South of 752 Eastside of Long Street