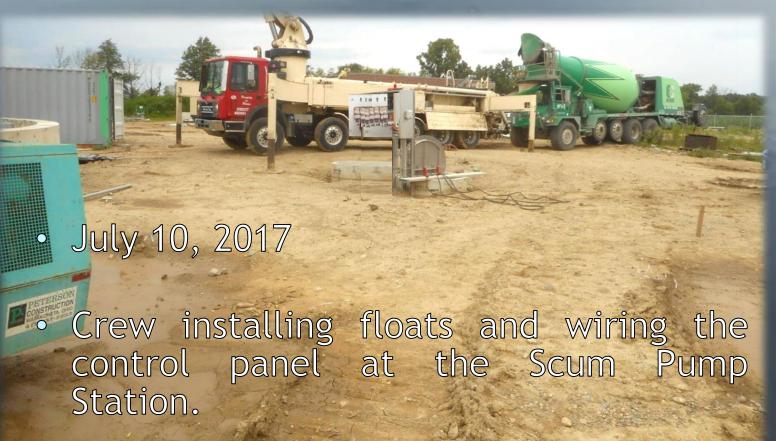

## Construction in Photos

Scum Pump Station & Valve Vault 2017



Part A - Job No: 60440011

Presentation Available on Line at: www.ashvilleohio.gov





#### Vision Statement

 Remembering our rural heritage, Ashville will be a vibrant and friendly community, offering an enhanced quality of life achieved through planning, progress and collaboration.

It will be a welcoming place where people want to live and businesses prosper.



#### Construction Aerial Photo

From November 2016, April, May & November 2017









#### Construction in Photos

Scum Pump Station and Valve Vault















## Construction in Photos



 Crew working on conduit and wiring for the Scum Pump Station and the Clarifiers.

















# Ashville's Water Resource Recover Facility Project Planning Timeline 2015 - 2017



#### 3½ Year or 42 Months

#### **WRRF Plan Implementation**

- a. 9 months submit detailed design plan (s) and a complete and approvable Permit to Install (PTI) application for the new WWTP, an application for an NPDES permit, and an anti-degradation addendum
  - •Correct any deficiencies within 30 days of notification by letter from Ohio EPA
- b. 16 months commence construction of the new WWTP in accordance with the approved PTI
  - Within 7 days of commencing construction notify the CDO
- c. 40 months of the effective date of these Orders, Respondent shall complete constru