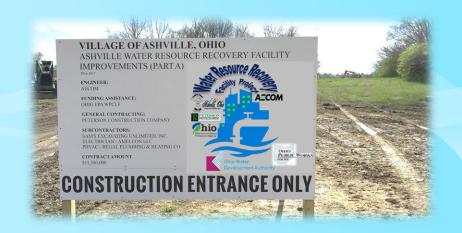

## Construction in Photos

Scum Pump Station & Valve Vault 2017

Part A - Job No: 60440011

Presentation Available on Line at: www.ashvilleohio.gov