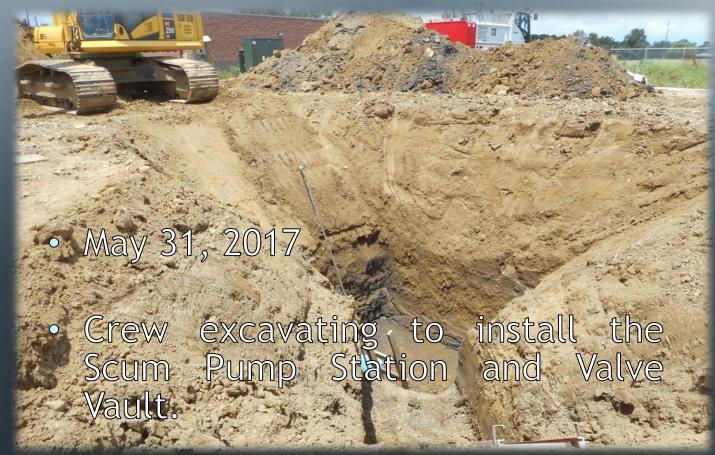

## Construction in Photos

Scum Pump Station & Valve Vault 2017



Part A - Job No: 60440011

Presentation Available on Line at: www.ashvilleohio.gov





#### Vision Statement

 Remembering our rural heritage, Ashville will be a vibrant and friendly community, offering an enhanced quality of life achieved through planning, progress and collaboration.

It will be a welcoming place where people want to live and businesses prosper.



#### Construction Aerial Photo

From November 2016, April, May & November 2017









#### Construction in Photos

Scum Pump Station and Valve Vault















## Construction in Photos



 Crew working on conduit and wiring for the Scum Pump Station and the Clarifiers.

















# Ashville's Water Resource Recover Facility Project Planning Timeline 2015 - 2017



#### 3½ Year or 42 Months

#### **WRRF Plan Implementation**

- a. 9 months submit detailed design plan (s) and a complete and approvable Permit to Install (PTI) application for the new WWTP, an application for an NPDES permit, and an anti-degradation addendum
  - •Correct any deficiencies within 30 days of notification by letter from Ohio EPA
- b. 16 months commence construction of the new WWTP in accordance with the approved PTI
  - Within 7 days of commencing construction notify the CDO
- c. 40 months of the effective date of these Orders, Respondent shall complete con