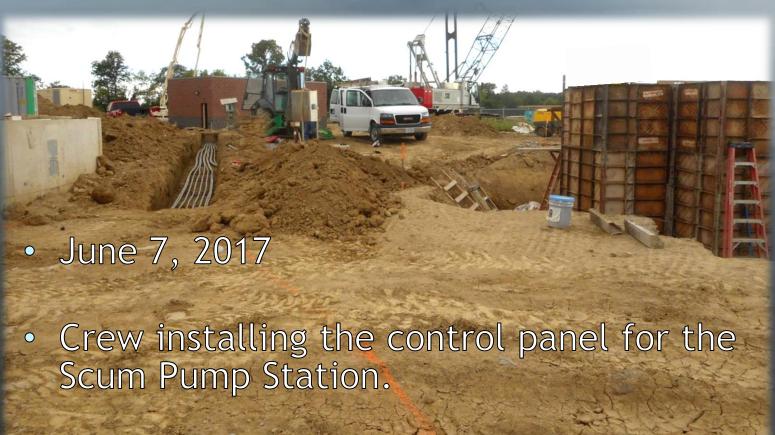

## Construction in Photos

Scum Pump Station & Valve Vault 2017



Part A - Job No: 60440011

Presentation Available on Line at: www.ashvilleohio.gov





#### Vision Statement

 Remembering our rural heritage, Ashville will be a vibrant and friendly community, offering an enhanced quality of life achieved through planning, progress and collaboration.

It will be a welcoming place where people want to live and businesses prosper.



#### Construction Aerial Photo

From November 2016, April, May & November 2017









#### Construction in Photos

Scum Pump Station and Valve Vault















## Construction in Photos



 Crew working on conduit and wiring for the Scum Pump Station and the Clarifiers.

















# Ashville's Water Resource Recover Facility Project Planning Timeline 2015 - 2017



#### 3½ Year or 42 Months

#### **WRRF Plan Implementation**

- a. 9 months submit detailed design plan (s) and a complete and approvable Permit to Install (PTI) application for the new WWTP, an application for an NPDES permit, and an anti-degradation addendum
  - •Correct any deficiencies within 30 days of notification by letter from Ohio EPA
- b. 16 months commence construction of the new WWTP in accordance with the approved PTI
  - Within 7 days of commencing construction notify the CDO
- c. 40 months of the effective date of these Orders, Respondent shall complete construction of the new WWTP in accordance with the approved PTI;
  - Within 7 days of completing construction notify the CDO