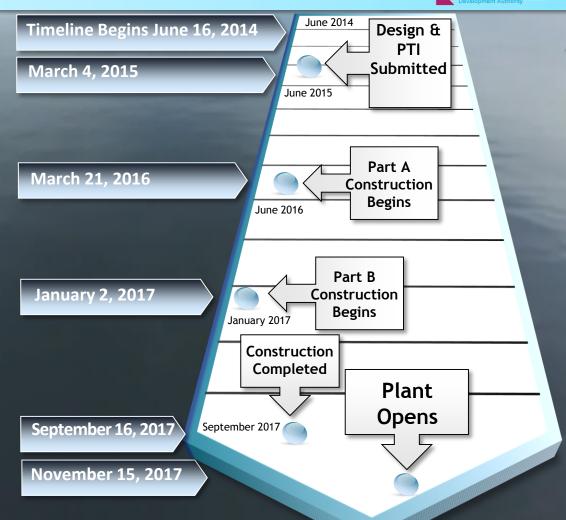

# Ashville's Water Resource Recover Facility Project Planning Timeline 2015 - 2017

#### 3½ Year or 42 Months

#### **WRRF Plan Implementation**

- a. 9 months submit detailed design plan (s) and a complete and approvable Permit to Install (PTI) application for the new WWTP, an application for an NPDES permit, and an anti-degradation addendum
  - •Correct any deficiencies within 30 days of notification by letter from Ohio EPA
- b. 16 months commence construction of the new WWTP in accordance with the approved PTI
  - Within 7 days of commencing construction notify the CDO
- c. 40 months of the effective date of these Orders, Respondent shall complete construction of the new WWTP in accordance with the approved PTI;
  - Within 7 days of completing construction notify the CDO
- b. 60 days of completion of construction of the new WWTP, the WWTP shall attain operational level and shall meet the final effluent limitations in Respondent's NPDES permit;
  - Within 7 days of attain operational level and meet final effluent limitations notify the CDO