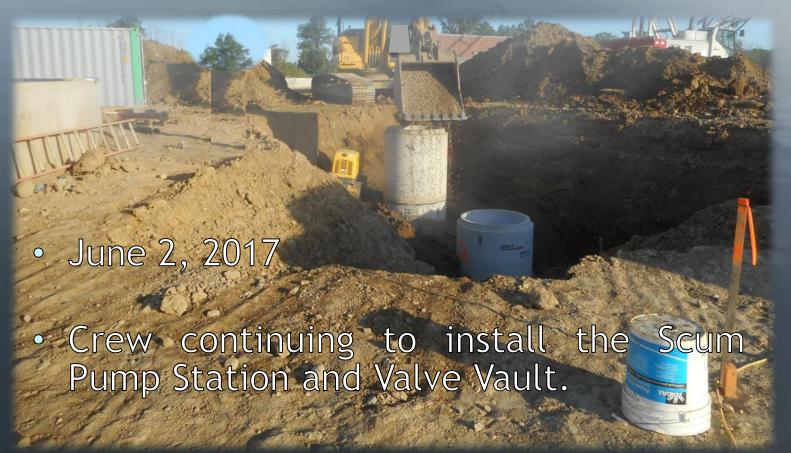

## Construction in Photos

Scum Pump Station & Valve Vault 2017



Part A - Job No: 60440011

Presentation Available on Line at: www.ashvilleohio.gov





#### Vision Statement

 Remembering our rural heritage, Ashville will be a vibrant and friendly community, offering an enhanced quality of life achieved through planning, progress and collaboration.

It will be a welcoming place where people want to live and businesses prosper.



#### Construction Aerial Photo

From November 2016, April, May & November 2017









#### Construction in Photos

Scum Pump Station and Valve Vault















## Construction in Photos



 Crew working on conduit and wiring for the Scum Pump Station and the Clarifiers.

















# Ashville's Water Resource Recover Facility Project Planning Timeline 2015 - 2017



#### 3½ Year or 42 Months

#### **WRRF Plan Implementation**

- a. 9 months submit detailed design plan (s) and a complete and approvable Permit to Install (PTI) application for the new WWTP, an application for an NPDES permit, and an anti-degradation addendum
  - •Correct any deficiencies within 30 days of notification by letter from Ohio EPA
- b. 16 months commence construction of the new WWTP in accordance with the approved PTI
  - Within 7 days of commencing construction notify the CDO
- c. 40 months of the effective date of these Orders, Respondent shall complete construction of the new WWTP in accordance with the approved PTI;
  - Within 7 days of completing construction notify the CDO
- b. 60