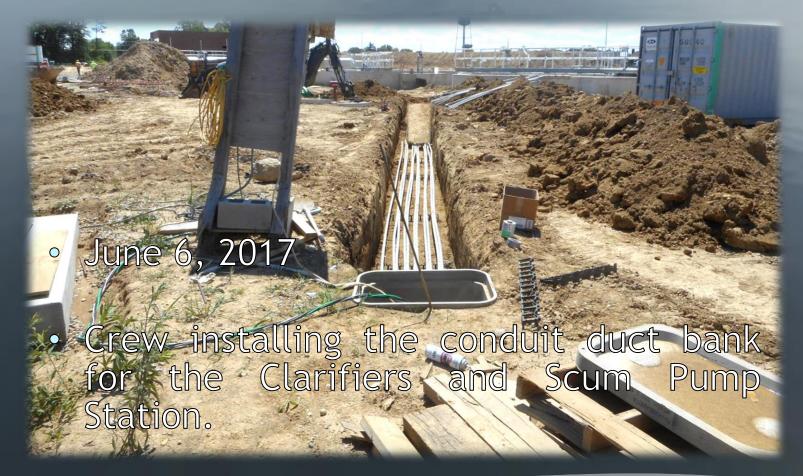

## Construction in Photos

 Crew working on conduit and wiring for the Scum Pump Station and the Clarifiers.