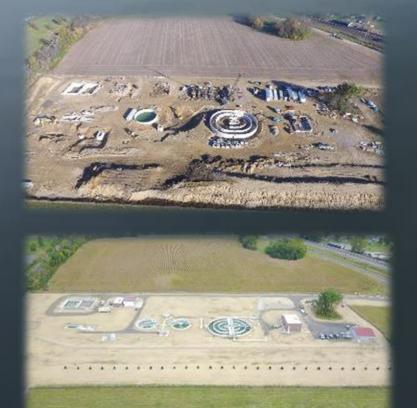

## Construction in Photos

Scum Pump Station & Valve Vault 2017



Part A - Job No: 60440011

Presentation Available on Line at: www.ashvilleohio.gov





#### Vision Statement

 Remembering our rural heritage, Ashville will be a vibrant and friendly community, offering an enhanced quality of life achieved through planning, progress and collaboration.

It will be a welcoming place where people want to live and businesses prosper.



#### Construction Aerial Photo

From November 2016, April, May & November 2017









#### Construction in Photos

Scum Pump Station and Valve Vault















## Construction in Photos



 Crew working on conduit and wiring for the Scum Pump Station and the Clarifiers.

















# Ashville's Water Resource Recover Facility Project Planning Timeline 2015 - 2017



#### 3½ Year or 42 Months

#### **WRRF Plan Implementation**

- a. 9 months submit detailed design plan (s) and a complete and approvable Permit to Install (PTI) application for the new WWTP, an application for an NPDES permit, and an anti-degradation addendum
  - •Correct any deficiencies within 30 days of notification by letter from Ohio EPA
- b. 16 months commence construction of the new WWTP in accordance with the approved PTI
  - Within 7 days of commencing construction notify the CDO
- c.