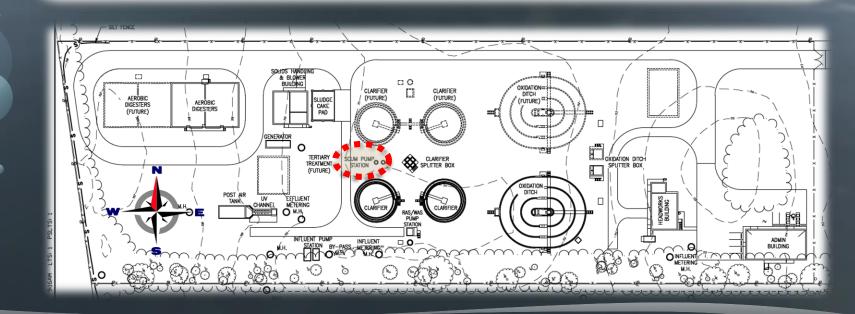

## Construction in Photos

Scum Pump Station & Valve Vault 2017



Part A - Job No: 60440011

Presentation Available on Line at: www.ashvilleohio.gov





#### Vision Statement

 Remembering our rural heritage, Ashville will be a vibrant and friendly community, offering an enhanced quality of life achieved through planning, progress and collaboration.

It will be a welcoming place where people want to live and businesses prosper.



#### Construction Aerial Photo

From November 2016, April, May & November 2017









#### Construction in Photos

Scum Pump Station and Valve Vault















## Construction in Photos



 Crew working on conduit and wiring for the Scum Pump Station and the Clarifiers.

















# Ashville's Water Resource Recover Facility Project Planning Timeline 2015 - 2017



#### 3½ Year or 42 Months

#### **WRRF Plan Implementation**

- a. 9 months submit detailed design plan (s) and a complete and approvable Permit to Install (PTI) application for the new WWTP, an application for an NPDES permit, and an anti-degradation addendum
  - •Correct any deficiencies within 30 days of notification by letter from Ohio EPA
- b. 16 months commence construction of the new WWTP in accordance with the approved PTI
  - Within 7 days of commencing construction notify the CDO
- c. 40 months of the effective date of these Orders, Respondent shall complete