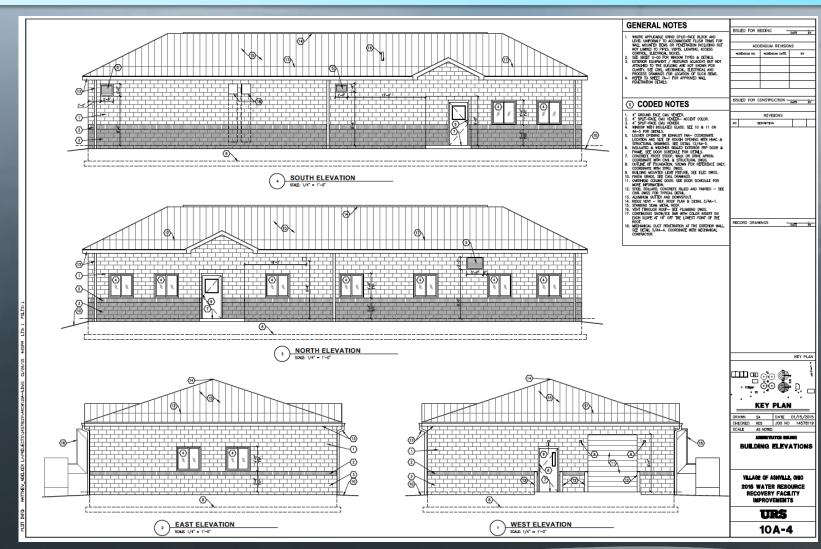

### **DISCUSSION ITEMS CONTINUED:**

- 5. Water Resource Recovery Facility (See Part A Plans)
  - See attached plan of proposed improvements.
  - Removal of trees is needed in fence row south of the plant site due to sewer, force main and driveway construction.
     Replace deciduous trees with conifers to provide screening of the site.
  - Plant driveways currently shown as concrete, asphalt or gravel. Gravel driveways can be provided to reduce cost.
  - Extend Rail Street as a drive to the WRRF site. Add farm gate.
  - Provide drive from SR 752 to WRRF site. Add farm gate.
  - Provide demolition of old WWTP structures and equipment except for Administration Building and Maintenance Building.