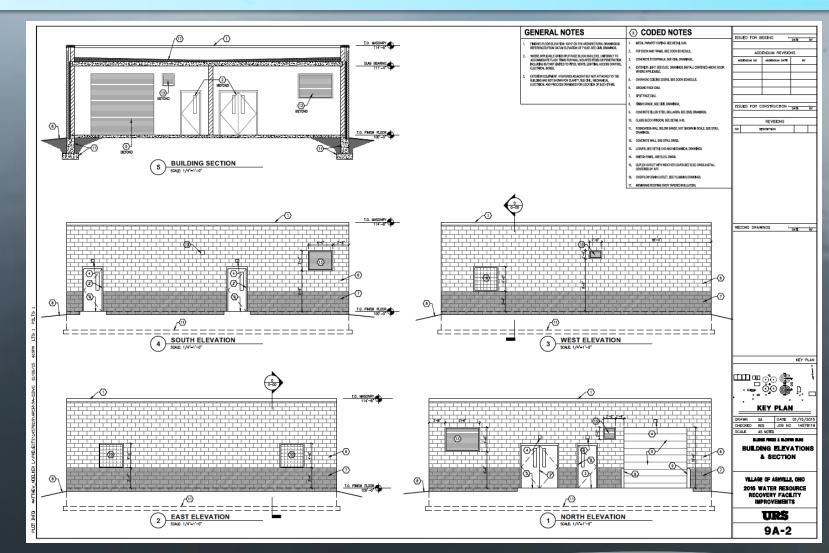

### **DISCUSSION ITEMS CONTINUED:**

- 5. Water Resource Recovery Facility (See Part A Plans)
  - See attached plan of proposed improvements.
  - Removal of trees is needed in fence row south of the plant site due to sewer, force main and driveway construction.
     Replace deciduous trees with conifers to provide screening of the site.
  - Plant driveways currently shown as concrete, asphalt or gravel. Gravel driveways can be provided to reduce cost.
  - Extend Rail Street as a drive to the WRRF site. Add farm gate.
  - Provide drive from SR 752 to WRRF site. Add farm gate.
  - Provide demolition of old WWTP structures and equipment except for Administration Building and Maintenance Building.