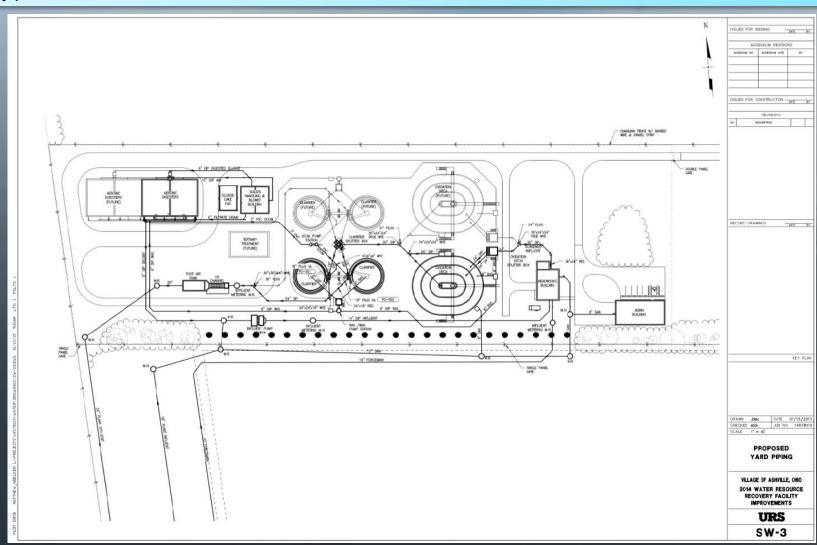

### **DISCUSSION ITEMS CONTINUED:**

- 5. Water Resource Recovery Facility (See Part A Plans)
  - See attached plan of proposed improvements.
  - Removal of trees is needed in fence row south of the plant site due to sewer, force main and driveway construction.
     Replace deciduous trees with conifers to provide screening of the site.
  - Plant driveways currently shown as concrete, asphalt or gravel. Gravel driveways can be provided to reduce cost.
  - Extend Rail Street as a drive to the WRRF site. Add farm gate.
  - Provide drive from SR 752 to WRRF site. Add farm gate.
  - Provide demolition of old WWTP structures and equipment except for Administration Building and Maintenance Building.