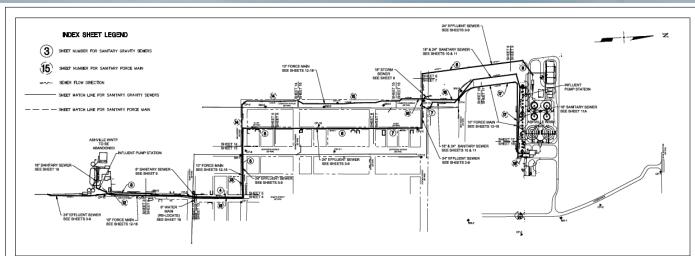

### **DISCUSSION ITEMS CONTINUED:**

- 6. Force Main and Outfall Sewer Alignments (See Part B Plans )
  - See attached plan showing proposed alignments.
  - The 10" forcemain alignment runs north along Scioto Street, west along Rich Street, and north along Lexington Street. A new pump station at the old WWTP site will pump north to the new WRRF site
  - The 24" outfall sewer will convey treated wastewater east along Station Street, south in alley west of Jefferson Ave, east along Rich Street, and south along Scioto Street and discharge to an existing outfall to Little Walnut Creek.
  - Village staff arecurrently reviewing plans.
  - Scioto Street south of Main Street will be completely replaced.
  - Water/sewer/storm work in Main Street is required. We propose to maintain one- lane traffic.